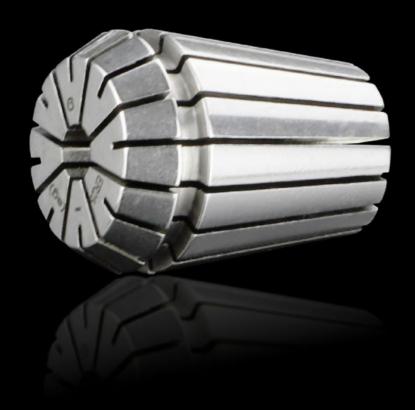

## AS 4050.825 - Collet chuck for drill

Elastic collets to hold the drills and milling cutters for the Perforex machining center BC and Perforex Milling Terminal MT.

## **Features**

| Model No.             | AS 4050.825                                                                                               |
|-----------------------|-----------------------------------------------------------------------------------------------------------|
| Version               | ER25                                                                                                      |
| Product description   | Elastic collets to hold the drills for the Perforex machining center BC and Perforex Milling Terminal MT. |
| Suitable for Ø        | 5.1 - 6 mm                                                                                                |
| Packaging unit        | 1 pc(s).                                                                                                  |
| Net weight            | 0.09                                                                                                      |
| Gross weight          | 0.113                                                                                                     |
| Customs tariff number | 84669360                                                                                                  |
| EAN                   | 4028177704206                                                                                             |
| ETIM 9                | EC003010                                                                                                  |
| ETIM 8                | EC003010                                                                                                  |
| ECLASS 8.0            | 36609207                                                                                                  |