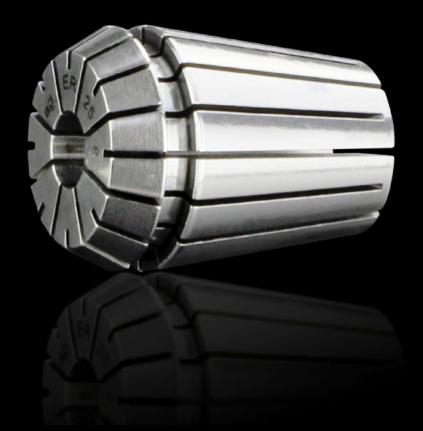

## AS 4050.827 Collet chuck for drill

State: 9/8/2025 (Source: rittal.com/us-en)

## AS 4050.827 - Collet chuck for drill

Elastic collets to hold the drills and milling cutters for the Perforex machining center BC and Perforex Milling Terminal MT.

## **Features**

| Model No.             | AS 4050.827                                                                                               |
|-----------------------|-----------------------------------------------------------------------------------------------------------|
| Version               | ER25                                                                                                      |
| Product description   | Elastic collets to hold the drills for the Perforex machining center BC and Perforex Milling Terminal MT. |
| Suitable for Ø        | 7.1 - 8 mm                                                                                                |
| Packaging unit        | 1 pc(s).                                                                                                  |
| Net weight            | 0.5                                                                                                       |
| Gross weight          | 0.5                                                                                                       |
| Customs tariff number | 84669360                                                                                                  |
| EAN                   | 4028177704220                                                                                             |
| ETIM 9                | EC003010                                                                                                  |
| ETIM 8                | EC003010                                                                                                  |
| ECLASS 8.0            | 36609207                                                                                                  |