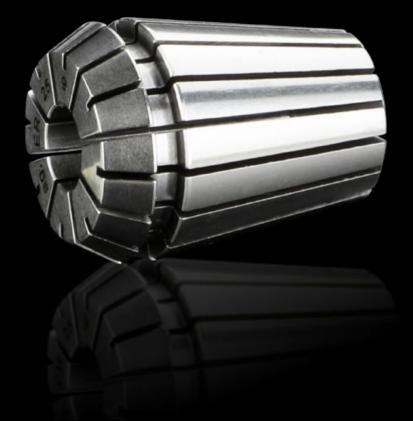

## AS 4050.828 - Collet chuck for drill

Elastic collets to hold the drills and milling cutters for the Perforex machining center BC and Perforex Milling Terminal MT.

## **Features**

| Model No.             | AS 4050.828                                                                                               |
|-----------------------|-----------------------------------------------------------------------------------------------------------|
| Version               | ER25                                                                                                      |
| Product description   | Elastic collets to hold the drills for the Perforex machining center BC and Perforex Milling Terminal MT. |
| Suitable for Ø        | 8.1 - 9 mm                                                                                                |
| Packaging unit        | 1 pc(s).                                                                                                  |
| Net weight            | 0.5                                                                                                       |
| Gross weight          | 0.5                                                                                                       |
| Customs tariff number | 84669360                                                                                                  |
| EAN                   | 4028177704237                                                                                             |
| ETIM 9                | EC003010                                                                                                  |
| ETIM 8                | EC003010                                                                                                  |
| ECLASS 8.0            | 36609207                                                                                                  |