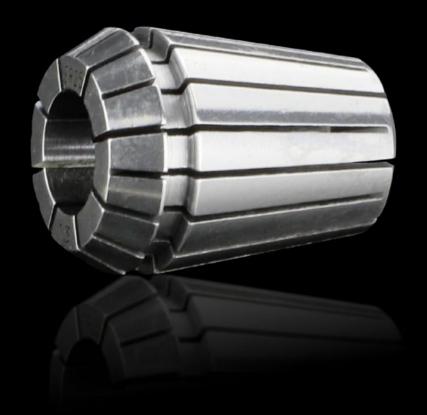

## AS 4050.839 - Collet chuck for drill

Elastic collets to hold the drills and milling cutters for the Perforex machining center BC and Perforex Milling Terminal MT.

## **Features**

| Model No.             | AS 4050.839                                                                                               |
|-----------------------|-----------------------------------------------------------------------------------------------------------|
| Version               | ER25                                                                                                      |
| Product description   | Elastic collets to hold the drills for the Perforex machining center BC and Perforex Milling Terminal MT. |
| Suitable for Ø        | 12.1 - 13 mm                                                                                              |
| Packaging unit        | 1 pc(s).                                                                                                  |
| Net weight            | 0.5                                                                                                       |
| Gross weight          | 0.5                                                                                                       |
| Customs tariff number | 84669360                                                                                                  |
| EAN                   | 4028177704343                                                                                             |
| ETIM 9                | EC003010                                                                                                  |
| ETIM 8                | EC003010                                                                                                  |
| ECLASS 8.0            | 36609207                                                                                                  |