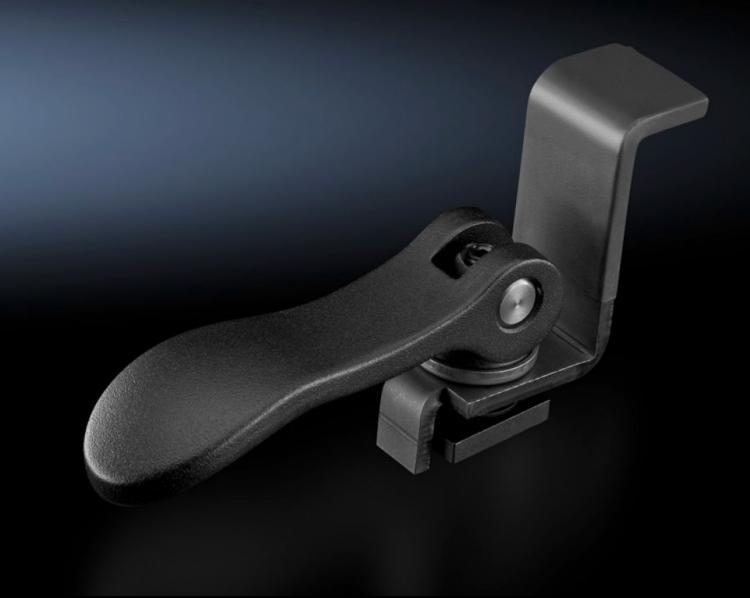

## AS 4050.850 - Manual fastener, complete

Manual clamping fixture for Perforex BC machining centers for easy and convenient clamping of flat parts.

## **Features**

| Model No.             | AS 4050.850                                                                                               |
|-----------------------|-----------------------------------------------------------------------------------------------------------|
| Product description   | Manual clamping fixture for Perforex BC machining centers for easy and convenient clamping of flat parts. |
| Benefits              | Readily height-adjustable.<br>Easy to use                                                                 |
| Supply includes       | Compression spring Manual fastener Sliding Blocks                                                         |
| Packaging unit        | 1 pc(s).                                                                                                  |
| Net weight            | 0.26                                                                                                      |
| Gross weight          | 0.271                                                                                                     |
| Customs tariff number | 84669360                                                                                                  |
| EAN                   | 4028177704459                                                                                             |
| ETIM 9                | EC003373                                                                                                  |
| ETIM 8                | EC003373                                                                                                  |
| ECLASS 8.0            | 36609190                                                                                                  |