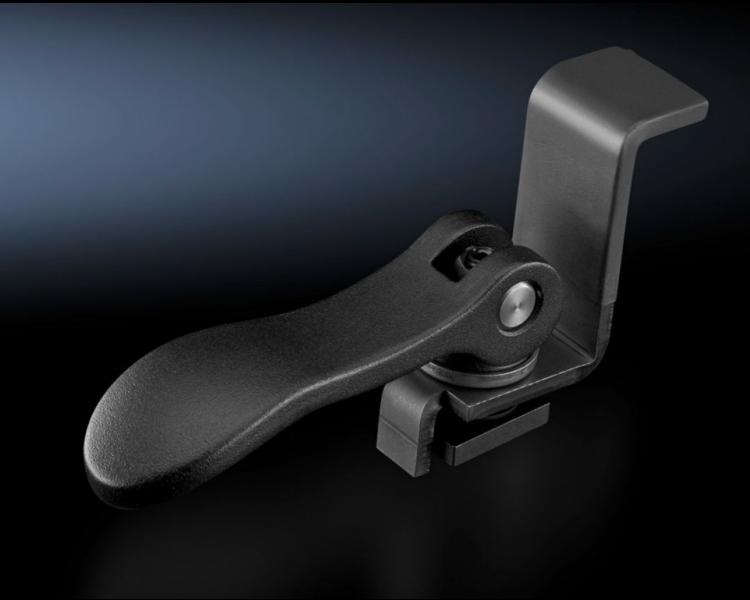

## AS 4050.851 - Manual fastener, complete

Manual clamping fixture for Perforex BC machining centers for easy and convenient clamping of flat parts.

## **Features**

| Model No.             | AS 4050.851                                                                                               |
|-----------------------|-----------------------------------------------------------------------------------------------------------|
| Product description   | Manual clamping fixture for Perforex BC machining centers for easy and convenient clamping of flat parts. |
| Benefits              | Readily height-adjustable.                                                                                |
|                       | Easy to use                                                                                               |
| Supply includes       | Compression spring                                                                                        |
|                       | Manual fastener                                                                                           |
|                       | Sliding Blocks                                                                                            |
| Packaging unit        | 1 pc(s).                                                                                                  |
| Net weight            | 0.275                                                                                                     |
| Gross weight          | 0.29                                                                                                      |
| Customs tariff number | 84669360                                                                                                  |
| EAN                   | 4028177704466                                                                                             |
| ETIM 9                | EC003373                                                                                                  |
| ETIM 8                | EC003373                                                                                                  |
| ECLASS 8.0            | 36609190                                                                                                  |