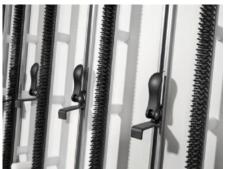

## AS 4050.851 - Manual fastener, complete

Manual clamping fixture for Perforex BC machining centers for easy and convenient clamping of flat parts.

## **Features**

| Model No.             | AS 4050.851                                                                                               |
|-----------------------|-----------------------------------------------------------------------------------------------------------|
| Product description   | Manual clamping fixture for Perforex BC machining centers for easy and convenient clamping of flat parts. |
| Benefits              | Readily height-adjustable.                                                                                |
|                       | Easy to use                                                                                               |
| Supply includes       | Compression spring                                                                                        |
|                       | Manual fastener                                                                                           |
|                       | Sliding Blocks                                                                                            |
| Packaging unit        | 1 pc(s).                                                                                                  |
| Net weight            | 0.275                                                                                                     |
| Gross weight          | 0.29                                                                                                      |
| Customs tariff number | 84669360                                                                                                  |
| EAN                   | 4028177704466                                                                                             |
| ETIM 9                | EC003373                                                                                                  |
| ETIM 8                | EC003373                                                                                                  |
| ECLASS 8.0            | 36609190                                                                                                  |