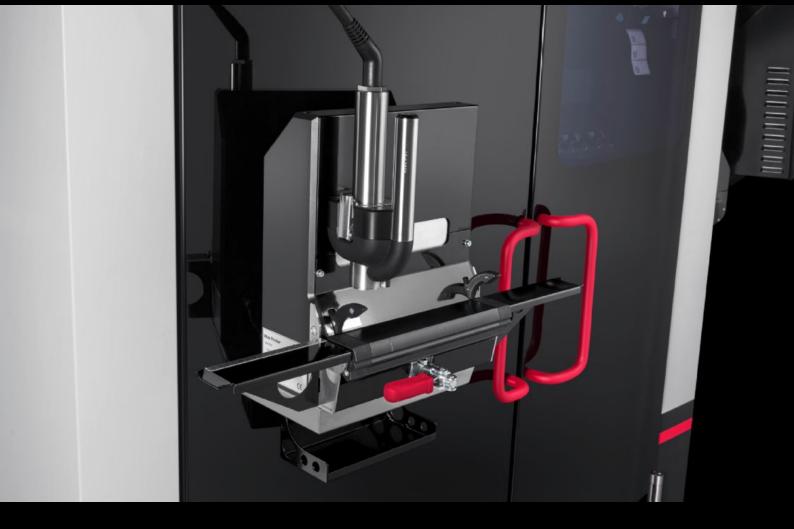

## AS 4051.011 - Wire Printer additional module For Wire Terminal

The Wire Printer add-on module supports manual labeling of wire and cable materials as well as flat materials outside of the Wire Terminal.

## **Features**

| Model No.              | AS 4051.011                                                                                                                                                                                                                   |
|------------------------|-------------------------------------------------------------------------------------------------------------------------------------------------------------------------------------------------------------------------------|
| Product description    | The Wire Printer add-on module supports manual labeling of wire and cable materials as well as flat materials outside of the Wire Terminal. This ensures consistently high quality printing across all enclosure connections. |
| Benefits               | Alongside fully automatic operation, wire or cable materials, as well as flat materials, can be labeled manually outside the wire terminal Print jobs can be transferred automatically via the HMI                            |
| Supply includes        | Wire Printer additional module Feeding to the wire printer Machine housing Modified glass door on the front Software module                                                                                                   |
| Note                   | For your individual machine specifications, please consult your Rittal advisor.                                                                                                                                               |
| Suitable for Model No. | 4051.024<br>4051.036                                                                                                                                                                                                          |
| Packaging unit         | 1 pc(s).                                                                                                                                                                                                                      |
| Net weight             | 20                                                                                                                                                                                                                            |
| Gross weight           | 34                                                                                                                                                                                                                            |
| Customs tariff number  | 84433210                                                                                                                                                                                                                      |
| EAN                    | 4028177964440                                                                                                                                                                                                                 |