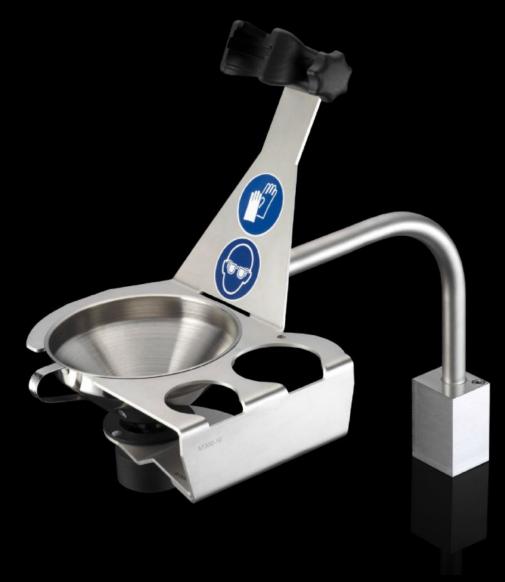

## AS 4051.031 - Cleaning station

The cleaning station is a special unit for cleaning the print heads of the Wire Terminal WT.

#### **Features**

| Model No.              | AS 4051.031                                                                                  |
|------------------------|----------------------------------------------------------------------------------------------|
| Product description    | The cleaning station is a special unit for cleaning the print heads of the Wire Terminal WT. |
| Benefits               | Easy assembly in the Wire Terminal WT                                                        |
|                        | Ideal tensioning device and storage options for Wire Terminal print head cleaning            |
|                        | Simple cleaning procedure for the print heads                                                |
|                        | Supports daily cleaning of the print heads                                                   |
| Supply includes        | Cleaning station                                                                             |
|                        | Tray with screw-fastening for ink bottles                                                    |
|                        | Slide support                                                                                |
|                        | Print head holder                                                                            |
|                        | Clamping jaw for assembly in Wire Terminal                                                   |
|                        | Vertically hinged tube                                                                       |
|                        | Grounding cable with fixing clamps                                                           |
| Note                   | For your individual machine specifications, please consult your Rittal advisor.              |
| Suitable for Model No. | 4051.024                                                                                     |
|                        | 4051.036                                                                                     |
| Packaging unit         | 1 pc(s).                                                                                     |
| Net weight             | 4                                                                                            |
| Gross weight           | 4.5                                                                                          |
|                        |                                                                                              |