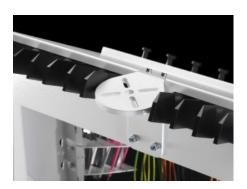

## AS 4051.050 - Wire Cart

The wire cart is designed to hold up to eight wire rails from the Rittal Wire Terminal.

## Features

| Version                  | Including tool holder on the left and right                                                                                                                                                                                                               |
|--------------------------|-----------------------------------------------------------------------------------------------------------------------------------------------------------------------------------------------------------------------------------------------------------|
|                          | Option to adapt a tablet or monitor for the purpose of digitizing wire<br>information<br>Integrated storage system for the use of additional wires or<br>materials                                                                                        |
| Product description      | The wire cart is designed to hold up to eight wire rails from the Ritta<br>Wire Terminal. This enables wires to be processed directly at the<br>control cabinet wiring workstation on a project-by-project basis.                                         |
| Benefits                 | Versatile use in workshop due to rubberized rollers<br>Project-related commissioning for downstream processes<br>Support of downstream wiring process<br>Fast, efficient processing of the added wires<br>Optimization of your manual wiring workstations |
| Technical specifications | Max. eight wire rail magazines<br>Max. gross weight 100 kg<br>Max. permissible load on universal screen holder 3 kg                                                                                                                                       |
| Suitable for Model No.   | 4051.024<br>4051.036                                                                                                                                                                                                                                      |