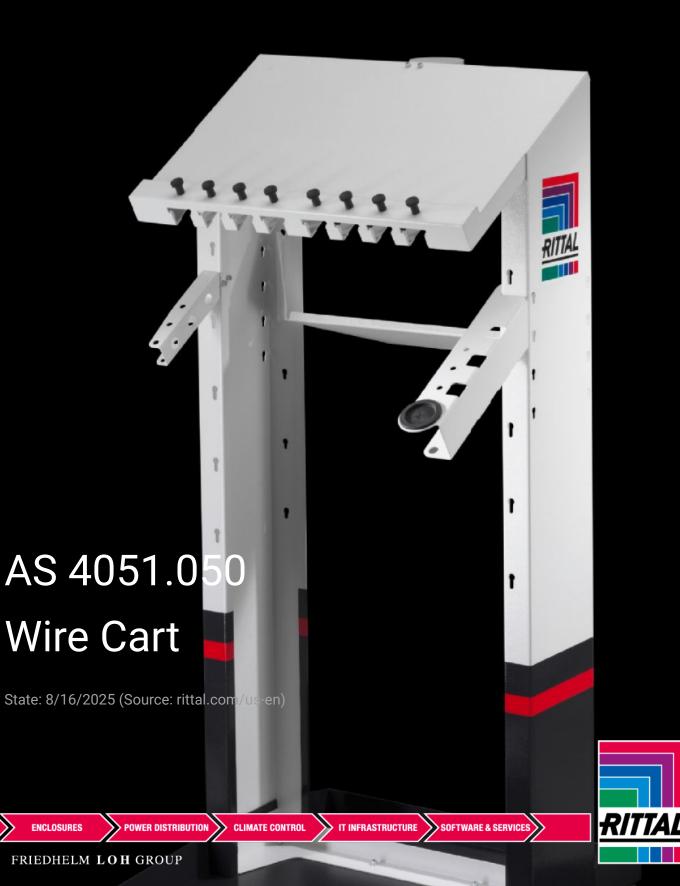

## AS 4051.050 - Wire Cart

The wire cart is designed to hold up to eight wire rails from the Rittal Wire Terminal.

## Features

| Version                  | Including tool holder on the left and right                                                                                                                                                                                                               |
|--------------------------|-----------------------------------------------------------------------------------------------------------------------------------------------------------------------------------------------------------------------------------------------------------|
|                          | Option to adapt a tablet or monitor for the purpose of digitizing wire<br>information<br>Integrated storage system for the use of additional wires or<br>materials                                                                                        |
| Product description      | The wire cart is designed to hold up to eight wire rails from the Ritta<br>Wire Terminal. This enables wires to be processed directly at the<br>control cabinet wiring workstation on a project-by-project basis.                                         |
| Benefits                 | Versatile use in workshop due to rubberized rollers<br>Project-related commissioning for downstream processes<br>Support of downstream wiring process<br>Fast, efficient processing of the added wires<br>Optimization of your manual wiring workstations |
| Technical specifications | Max. eight wire rail magazines<br>Max. gross weight 100 kg<br>Max. permissible load on universal screen holder 3 kg                                                                                                                                       |
| Suitable for Model No.   | 4051.024<br>4051.036                                                                                                                                                                                                                                      |