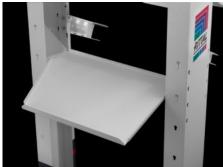

## AS 4051.055 - Storage shelf Wire Cart

Storage shelves, e.g. for storage boxes.

## **Features**

| Model No.                | AS 4051.055                                                                                                                                                                    |
|--------------------------|--------------------------------------------------------------------------------------------------------------------------------------------------------------------------------|
| Product description      | Storage shelves, e.g. for storage boxes.                                                                                                                                       |
| Benefits                 | Secure storage Easy to use                                                                                                                                                     |
| Technical specifications | The Wire Cart can be extended by up to three storage shelves<br>Storage boxes with a maximum size of W x H x D: 400 x 150 x 300<br>mm may be positioned on the storage shelves |
| Suitable for Model No.   | 4051.050                                                                                                                                                                       |
| Packaging unit           | 1 pc(s).                                                                                                                                                                       |
| Net weight               | 3                                                                                                                                                                              |
| Gross weight             | 3.5                                                                                                                                                                            |
| Customs tariff number    | 94032080                                                                                                                                                                       |
| EAN                      | 4028177960251                                                                                                                                                                  |
|                          |                                                                                                                                                                                |