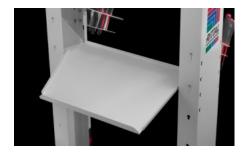

## AS 4051.055 - Storage shelf Wire Cart

Storage shelves, e.g. for storage boxes.

## **Features**

| Model No.                | AS 4051.055                                                                                                                                                                    |
|--------------------------|--------------------------------------------------------------------------------------------------------------------------------------------------------------------------------|
| Product description      | Storage shelves, e.g. for storage boxes.                                                                                                                                       |
| Benefits                 | Secure storage Easy to use                                                                                                                                                     |
| Technical specifications | The Wire Cart can be extended by up to three storage shelves<br>Storage boxes with a maximum size of W x H x D: 400 x 150 x 300<br>mm may be positioned on the storage shelves |
| Suitable for Model No.   | 4051.050                                                                                                                                                                       |
| Packaging unit           | 1 pc(s).                                                                                                                                                                       |
| Net weight               | 3                                                                                                                                                                              |
| Gross weight             | 3.5                                                                                                                                                                            |
| Customs tariff number    | 94032080                                                                                                                                                                       |
| EAN                      | 4028177960251                                                                                                                                                                  |
|                          |                                                                                                                                                                                |