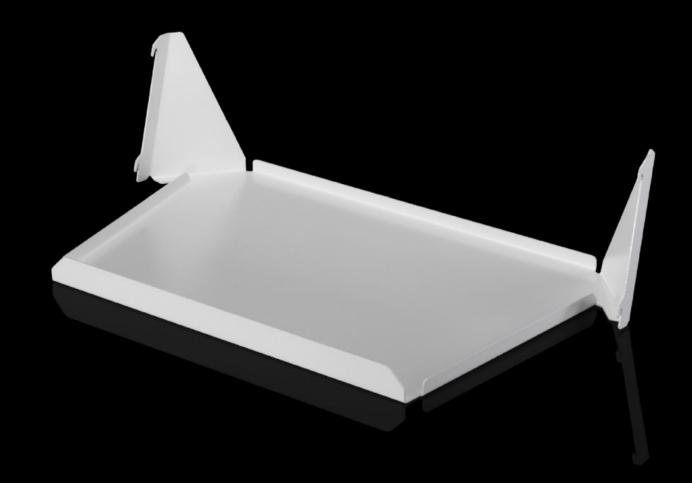

## AS 4051.055 - Storage shelf Wire Cart

Storage shelves, e.g. for storage boxes.

## **Features**

| Model No.                | AS 4051.055                                                                                                                                                                    |
|--------------------------|--------------------------------------------------------------------------------------------------------------------------------------------------------------------------------|
| Product description      | Storage shelves, e.g. for storage boxes.                                                                                                                                       |
| Benefits                 | Secure storage Easy to use                                                                                                                                                     |
| Technical specifications | The Wire Cart can be extended by up to three storage shelves<br>Storage boxes with a maximum size of W x H x D: 400 x 150 x 300<br>mm may be positioned on the storage shelves |
| Suitable for Model No.   | 4051.050                                                                                                                                                                       |
| Packaging unit           | 1 pc(s).                                                                                                                                                                       |
| Net weight               | 3                                                                                                                                                                              |
| Gross weight             | 3.5                                                                                                                                                                            |
| Customs tariff number    | 94032080                                                                                                                                                                       |
| EAN                      | 4028177960251                                                                                                                                                                  |
|                          |                                                                                                                                                                                |