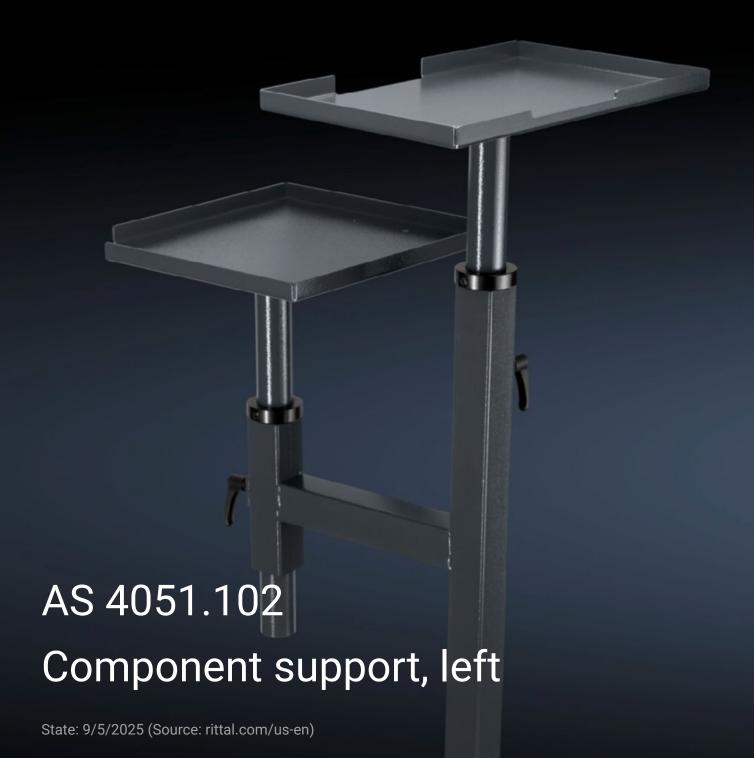

## AS 4051.102 - Component support, left for WS 540

Component support unit to fit length-cutting machine C8+ and an additional shelf to accommodate most common label printer brands Mounted on the left of the WS 540 Wire Station.

## **Features**

| Model No.                | AS 4051.102                                                                                                                                                                       |
|--------------------------|-----------------------------------------------------------------------------------------------------------------------------------------------------------------------------------|
| Product description      | Component support unit to fit length-cutting machine C8+ and an additional shelf to accommodate most common label printer brands. Mounted on the left of the WS 540 Wire Station. |
| Benefits                 | Additional shelf for universal use<br>Compact mounting<br>Adjustable in width and height                                                                                          |
| Technical specifications | Component support (W x H x D): 360 x 335 x 20 mm, incl. height adjustment of 480 mm  Carrier arm (W x H): 500 x 700 mm  Storage shelf (W x H x D): 417 x 267 x 20 mm              |
| Material                 | Carbon steel                                                                                                                                                                      |
| Color                    | RAL 7016                                                                                                                                                                          |
| Supply includes          | Component support for C8+ automatic cutting machine<br>Semi-automatic carrier arm left<br>Universal storage shelf for printer/label printer<br>Assembly components                |
| Suitable for Model No.   | 4051.100                                                                                                                                                                          |
| Packaging unit           | 1 pc(s).                                                                                                                                                                          |
| Net weight               | 6.2                                                                                                                                                                               |