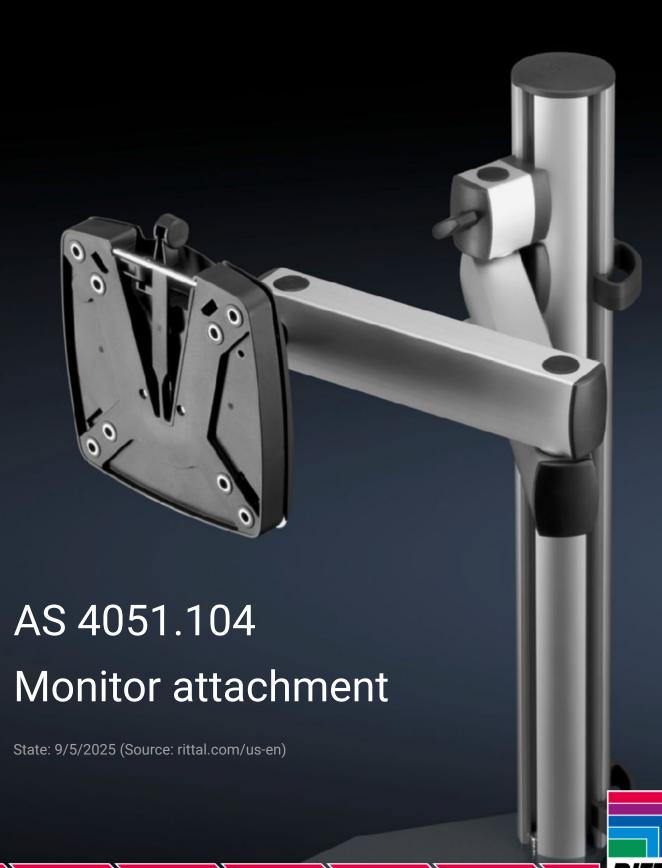

## AS 4051.104 - Monitor attachment for WS 540

For attachment of all standard monitors up to 32" screen size with Vesa 75/100.

## **Features**

| Model No.                | AS 4051.104                                                                                      |
|--------------------------|--------------------------------------------------------------------------------------------------|
| Product description      | For mounting all commercially available monitors up to screen diagonals of 32" with Vesa 75/100. |
| Benefits                 | Stable monitor mounting                                                                          |
|                          | Swiveling                                                                                        |
|                          | Height-adjustable                                                                                |
| Technical specifications | Height-adjustable up to 285 mm                                                                   |
|                          | Extendable up to 430 mm                                                                          |
|                          | Swivel range left/right at full extension 90°                                                    |
|                          | Swivel range ball head all-round 35°                                                             |
|                          | Vesa 75/100                                                                                      |
| Material                 | Aluminum/carbon steel                                                                            |
| Supply includes          | Monitor attachment                                                                               |
|                          | Assembly components                                                                              |
| Hint Approvals           | GS-tested                                                                                        |
| Load capacity, static    | 10 kg                                                                                            |
|                          | 22 lb.                                                                                           |
| Suitable for Model No.   | 4051.100                                                                                         |
| Packaging unit           | 1 pc(s).                                                                                         |
| Net weight               | 3.5                                                                                              |
| Gross weight             | 4.5                                                                                              |