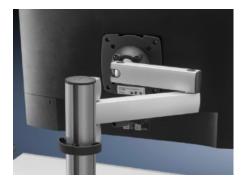

## AS 4051.104 - Monitor attachment for WS 540

For attachment of all standard monitors up to 32" screen size with Vesa 75/100.

## **Features**

| Model No.                | AS 4051.104                                                                                      |
|--------------------------|--------------------------------------------------------------------------------------------------|
| Product description      | For mounting all commercially available monitors up to screen diagonals of 32" with Vesa 75/100. |
| Benefits                 | Stable monitor mounting                                                                          |
|                          | Swiveling                                                                                        |
|                          | Height-adjustable                                                                                |
| Technical specifications | Height-adjustable up to 285 mm                                                                   |
|                          | Extendable up to 430 mm                                                                          |
|                          | Swivel range left/right at full extension 90°                                                    |
|                          | Swivel range ball head all-round 35°                                                             |
|                          | Vesa 75/100                                                                                      |
| Material                 | Aluminum/carbon steel                                                                            |
| Supply includes          | Monitor attachment                                                                               |
|                          | Assembly components                                                                              |
| Hint Approvals           | GS-tested                                                                                        |
| Load capacity, static    | 10 kg                                                                                            |
|                          | 22 lb.                                                                                           |
| Suitable for Model No.   | 4051.100                                                                                         |
| Packaging unit           | 1 pc(s).                                                                                         |
| Net weight               | 3.5                                                                                              |
| Gross weight             | 4.5                                                                                              |