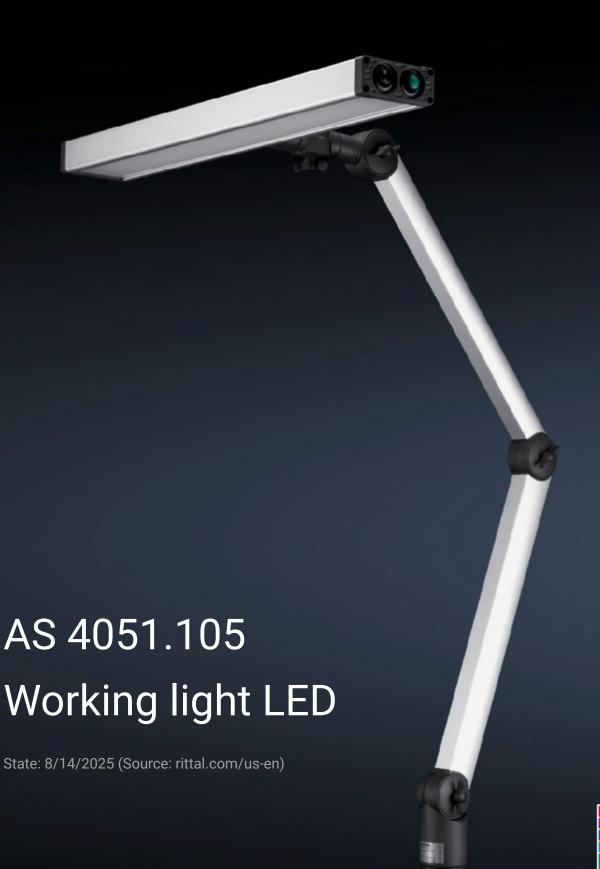

## AS 4051.105 - Working light LED for WS 540

For attachment to the table top, with clamping device.

## **Features**

| Model No.                  | AS 4051.105                                                                                                                                                                                                                                                                                                                                                |
|----------------------------|------------------------------------------------------------------------------------------------------------------------------------------------------------------------------------------------------------------------------------------------------------------------------------------------------------------------------------------------------------|
| Product description        | For attachment to the table top, with clamping device.                                                                                                                                                                                                                                                                                                     |
| Benefits                   | High-intensity, glare and flicker-free lighting, homogeneous and shadow-free Selectable color temperature between warm white, neutral white and daylight white promotes concentration and reduces fatigue Excellent color fidelity and strong contrast Aluminum spring arm with 3D head joint, swiveling and lockable for free positioning of light source |
| Technical specifications   | Spring arm: length 970 mm<br>Color rendering: 94–98 Ra<br>Angle of projection: 100°                                                                                                                                                                                                                                                                        |
| Material                   | Light enclosure: aluminum<br>Glare reduction: Macrolon                                                                                                                                                                                                                                                                                                     |
| Supply includes            | Working light LED Assembly components                                                                                                                                                                                                                                                                                                                      |
| Rated power                | 26 W                                                                                                                                                                                                                                                                                                                                                       |
| Length of connection cable | 3 m<br>118 ″                                                                                                                                                                                                                                                                                                                                               |
| Connection options         | Plug-in power supply unit (CEE 7/16) with AC adapter                                                                                                                                                                                                                                                                                                       |
| Light (bulb)               | 84 SMD LEDs                                                                                                                                                                                                                                                                                                                                                |