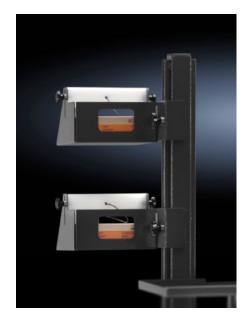

## AS 4051.106 - Mounting stay, vertical for WS 540

For optional attachment of accessories such as wire pack holders, display boxes and shelves.

#### **Features**

| Model No.                | AS 4051.106                                                                                                                                                                                                                                    |
|--------------------------|------------------------------------------------------------------------------------------------------------------------------------------------------------------------------------------------------------------------------------------------|
| Product description      | For optional attachment of accessories such as wire pack holders, display boxes and shelves.                                                                                                                                                   |
| Benefits                 | Individual and functional configuration with component supports, storage box holders, consoles, wire pack holders, etc. Easy mounting of accessories with screw fastening Individual height adjustment of the accessories with rail technology |
| Technical specifications | Dimensions (W x H x D): 85 x 1350 x 50 mm                                                                                                                                                                                                      |
| Material                 | Carbon steel                                                                                                                                                                                                                                   |
| Color                    | RAL 7016                                                                                                                                                                                                                                       |
| Suitable for Model No.   | 4051.100                                                                                                                                                                                                                                       |
| Packaging unit           | 1 pc(s).                                                                                                                                                                                                                                       |
| Net weight               | 5.8                                                                                                                                                                                                                                            |
| Gross weight             | 7.5                                                                                                                                                                                                                                            |
| Customs tariff number    | 83024900                                                                                                                                                                                                                                       |
|                          |                                                                                                                                                                                                                                                |