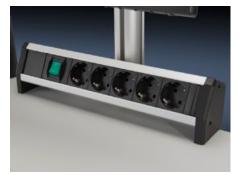

## AS 4051.114 - Socket strip for WS 540

For mounting on the worktop of the WS 540.

#### **Features**

| Model No.               | AS 4051.114                                                        |
|-------------------------|--------------------------------------------------------------------|
| Version                 | 5-fold, with rocker switch (green)                                 |
| Product description     | For mounting on the worktop of the WS 540.                         |
| Benefits                | Ergonomic accessibility due to 45° angle on the worktop            |
| Material                | Profile: aluminum<br>Socket inserts: plastic                       |
| Supply includes         | Socket strip, connection cable and safety plug Assembly components |
| Suitable for Model No.  | 4051.100                                                           |
| Rated current           | 16 A                                                               |
| Rated operating voltage | 230 V, 50 Hz                                                       |
| Packaging unit          | 1 pc(s).                                                           |
| Net weight              | 0.7                                                                |
| Gross weight            | 1.3                                                                |
| Customs tariff number   | 85366990                                                           |
| EAN                     | 4028177957527                                                      |
| ETIM 9                  | EC002778                                                           |
| ETIM 8                  | EC002778                                                           |
|                         |                                                                    |