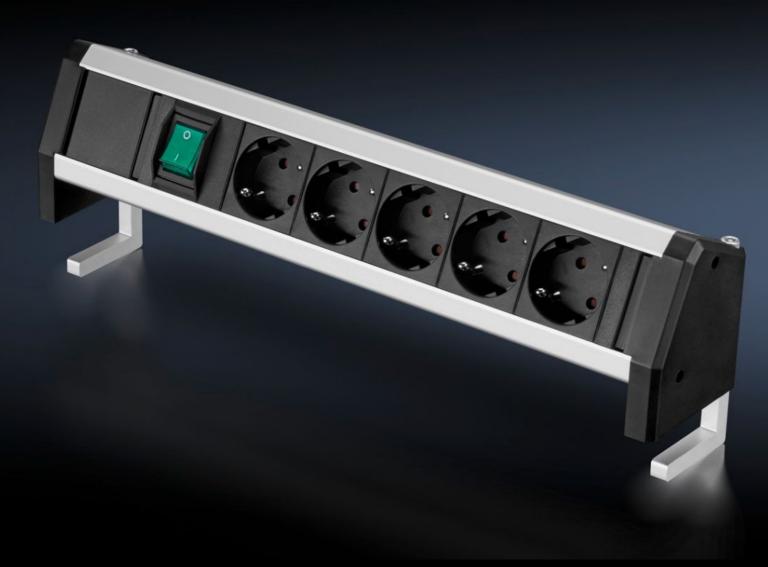

## AS 4051.114 - Socket strip for WS 540

For mounting on the worktop of the WS 540.

#### **Features**

| Model No.               | AS 4051.114                                                        |
|-------------------------|--------------------------------------------------------------------|
| Version                 | 5-fold, with rocker switch (green)                                 |
| Product description     | For mounting on the worktop of the WS 540.                         |
| Benefits                | Ergonomic accessibility due to 45° angle on the worktop            |
| Material                | Profile: aluminum<br>Socket inserts: plastic                       |
| Supply includes         | Socket strip, connection cable and safety plug Assembly components |
| Suitable for Model No.  | 4051.100                                                           |
| Rated current           | 16 A                                                               |
| Rated operating voltage | 230 V, 50 Hz                                                       |
| Packaging unit          | 1 pc(s).                                                           |
| Net weight              | 0.7                                                                |
| Gross weight            | 1.3                                                                |
| Customs tariff number   | 85366990                                                           |
| EAN                     | 4028177957527                                                      |
| ETIM 9                  | EC002778                                                           |
| ETIM 8                  | EC002778                                                           |
|                         |                                                                    |