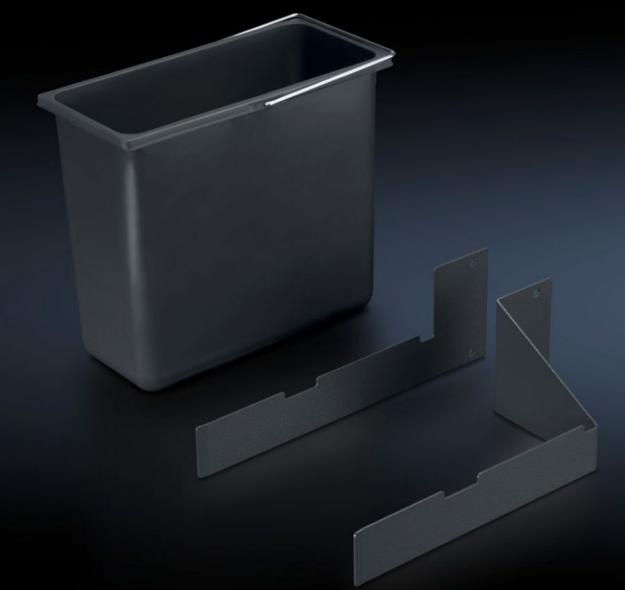

## AS 4051.115 - Waste bin for WS 540

For waste disposal directly at the workplace.

## Features

| Model No.                | AS 4051.115                                                       |
|--------------------------|-------------------------------------------------------------------|
| Product description      | For waste disposal directly at the workstation.                   |
| Benefits                 | Front mounting without impairing legroom                          |
| Technical specifications | Dimensions (W x H x D): 150 x 290 x 320 mm<br>Capacity: 12 liters |
| Material                 | Plastic                                                           |
| Color                    | Dark gray                                                         |
| Supply includes          | Waste bin<br>Bracket<br>Assembly components                       |
| Suitable for Model No.   | 4051.100                                                          |
| Packaging unit           | 1 pc(s).                                                          |
| Net weight               | 1.4                                                               |
| Gross weight             | 2.3                                                               |
| Customs tariff number    | 39211900                                                          |
|                          |                                                                   |