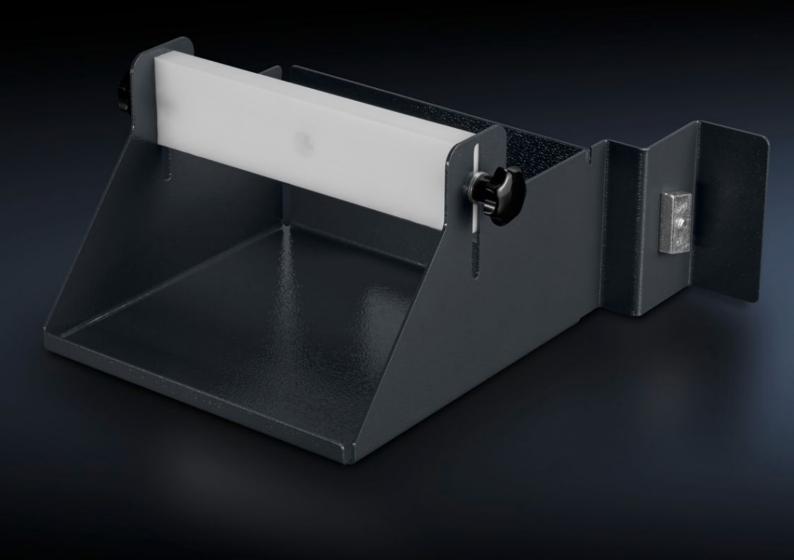

## AS 4051.117 - Wire package holder

Storage for wire packages, suitable for assembly tables and WS 540. Attachment to the wire station via the vertical mounting stay for the left or right side.

#### **Features**

| Model No.                | AS 4051.117                                                                                                                                                   |
|--------------------------|---------------------------------------------------------------------------------------------------------------------------------------------------------------|
| Version                  | right                                                                                                                                                         |
| Product description      | Storage for wire packages, suitable for assembly tables and WS 540. Attachment to the wire station via the vertical mounting stay for the left or right side. |
| Technical specifications | Dimensions of wire package holder (W x H x D): 207 x 105 x 207 mm  Storage surface suitable for wire packages with dimensions up to max. 207 x 207 mm         |
| Material                 | Carbon steel                                                                                                                                                  |
| Color                    | RAL 7016                                                                                                                                                      |
| Supply includes          | Wire package holder<br>Assembly components                                                                                                                    |
| Note                     | For the Wire Station WS 540 application, the mounting strut, vertical (4051.106) is required.                                                                 |
| Suitable for Model No.   | 4051.100<br>4050.150<br>4050.200<br>4050.300                                                                                                                  |
| Packaging unit           | 1 pc(s).                                                                                                                                                      |
|                          |                                                                                                                                                               |