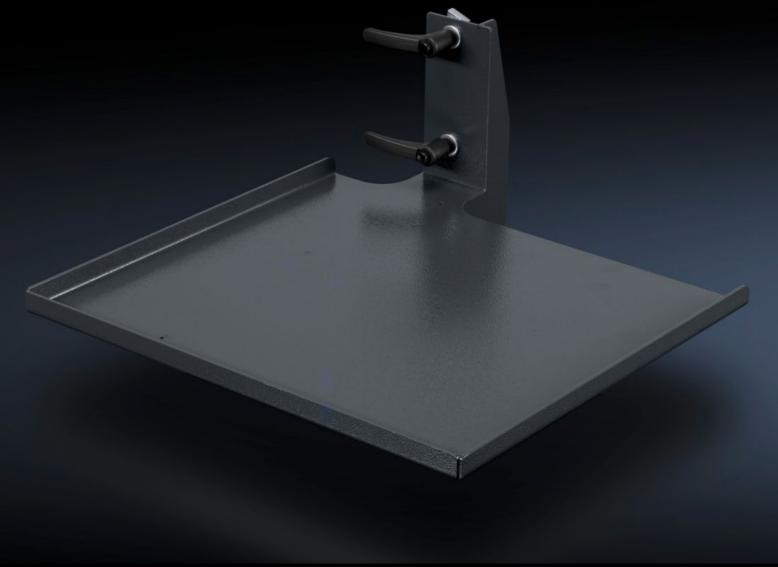

### AS 4051.118 - Wire ring holder

Tray for wire rings suitable for assembly tables and WS 540. Attachment to the wire station via the vertical mounting stay for the left or right side.

#### **Features**

| Model No.                | AS 4051.118                                                                                                                                            |
|--------------------------|--------------------------------------------------------------------------------------------------------------------------------------------------------|
| Version                  | Left                                                                                                                                                   |
| Product description      | Tray for wire rings suitable for assembly tables and WS 540. Attachment to the wire station via the vertical mounting stay for the left or right side. |
| Technical specifications | Storage surface (W x H x D): 375 x 20 x 475 mm                                                                                                         |
| Material                 | Carbon steel                                                                                                                                           |
| Color                    | RAL 7016                                                                                                                                               |
| Supply includes          | Wire ring holder<br>Assembly components                                                                                                                |
| Note                     | For the Wire Station WS 540 application, the mounting strut, vertical (4051.106) is required.                                                          |
| Suitable for Model No.   | 4051.100<br>4050.150<br>4050.200<br>4050.300                                                                                                           |
| Packaging unit           | 1 pc(s).                                                                                                                                               |
| Net weight               | 5.8                                                                                                                                                    |
| Gross weight             | 7.2                                                                                                                                                    |