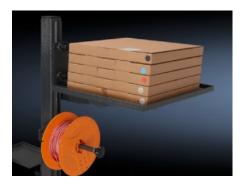

### AS 4051.118 - Wire ring holder

Tray for wire rings suitable for assembly tables and WS 540. Attachment to the wire station via the vertical mounting stay for the left or right side.

#### **Features**

| Model No.                | AS 4051.118                                                                                                                                            |
|--------------------------|--------------------------------------------------------------------------------------------------------------------------------------------------------|
| Version                  | Left                                                                                                                                                   |
| Product description      | Tray for wire rings suitable for assembly tables and WS 540. Attachment to the wire station via the vertical mounting stay for the left or right side. |
| Technical specifications | Storage surface (W x H x D): 375 x 20 x 475 mm                                                                                                         |
| Material                 | Carbon steel                                                                                                                                           |
| Color                    | RAL 7016                                                                                                                                               |
| Supply includes          | Wire ring holder<br>Assembly components                                                                                                                |
| Note                     | For the Wire Station WS 540 application, the mounting strut, vertical (4051.106) is required.                                                          |
| Suitable for Model No.   | 4051.100<br>4050.150<br>4050.200<br>4050.300                                                                                                           |
| Packaging unit           | 1 pc(s).                                                                                                                                               |
| Net weight               | 5.8                                                                                                                                                    |
| Gross weight             | 7.2                                                                                                                                                    |