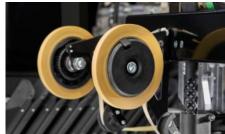

## AS 4051.215 - Chain bundle module WT

With the help of the WT chain bundle module, the cabled wires are sorted and tied in sequence. Both wires with and without end machining are taken into account and placed in an ideal sequence.

## **Features**

| Model No.                | AS 4051.215                                                                                                                                                                                                        |
|--------------------------|--------------------------------------------------------------------------------------------------------------------------------------------------------------------------------------------------------------------|
| Benefits                 | Simplifies wiring process with step-by-step instructions in Eplan<br>Smart Wiring<br>Efficiency increase due to possible production in sorted chain<br>bundles<br>Supports the wiring process at various locations |
| Technical specifications | Also possible in combination with the WT 15 wire rail system option                                                                                                                                                |
| Supply includes          | Chain bundle module WT<br>10 rolls of WT bundle tape, each 50 m long                                                                                                                                               |
| Suitable for Model No.   | 4051.205<br>4051.210                                                                                                                                                                                               |
| Packaging unit           | 1 pc(s).                                                                                                                                                                                                           |
| Net weight               | 5                                                                                                                                                                                                                  |
| Gross weight             | 7                                                                                                                                                                                                                  |
| Customs tariff number    | 84799070                                                                                                                                                                                                           |
| EAN                      | 4028177981188                                                                                                                                                                                                      |