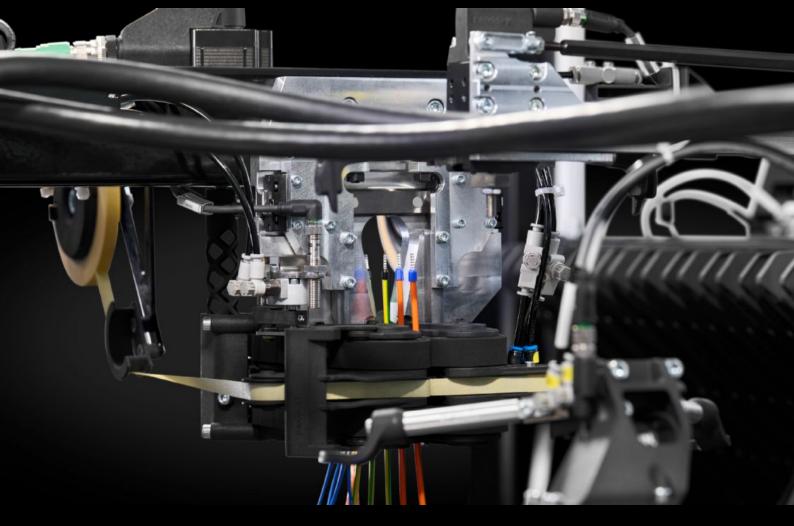

## AS 4051.215 - Chain bundle module WT

With the help of the WT chain bundle module, the cabled wires are sorted and tied in sequence. Both wires with and without end machining are taken into account and placed in an ideal sequence.

## **Features**

| Model No.                | AS 4051.215                                                                                                                                                                                                        |
|--------------------------|--------------------------------------------------------------------------------------------------------------------------------------------------------------------------------------------------------------------|
| Benefits                 | Simplifies wiring process with step-by-step instructions in Eplan<br>Smart Wiring<br>Efficiency increase due to possible production in sorted chain<br>bundles<br>Supports the wiring process at various locations |
| Technical specifications | Also possible in combination with the WT 15 wire rail system option                                                                                                                                                |
| Supply includes          | Chain bundle module WT<br>10 rolls of WT bundle tape, each 50 m long                                                                                                                                               |
| Suitable for Model No.   | 4051.205<br>4051.210                                                                                                                                                                                               |
| Packaging unit           | 1 pc(s).                                                                                                                                                                                                           |
| Net weight               | 5                                                                                                                                                                                                                  |
| Gross weight             | 7                                                                                                                                                                                                                  |
| Customs tariff number    | 84799070                                                                                                                                                                                                           |
| EAN                      | 4028177981188                                                                                                                                                                                                      |