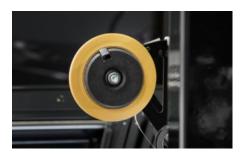

## AS 4051.215 - Chain bundle module WT

With the help of the WT chain bundle module, the cabled wires are sorted and tied in sequence. Both wires with and without end machining are taken into account and placed in an ideal sequence.

## **Features**

| Model No.                | AS 4051.215                                                                                                                                                                                                        |
|--------------------------|--------------------------------------------------------------------------------------------------------------------------------------------------------------------------------------------------------------------|
| Benefits                 | Simplifies wiring process with step-by-step instructions in Eplan<br>Smart Wiring<br>Efficiency increase due to possible production in sorted chain<br>bundles<br>Supports the wiring process at various locations |
| Technical specifications | Also possible in combination with the WT 15 wire rail system option                                                                                                                                                |
| Supply includes          | Chain bundle module WT<br>10 rolls of WT bundle tape, each 50 m long                                                                                                                                               |
| Suitable for Model No.   | 4051.205<br>4051.210                                                                                                                                                                                               |
| Packaging unit           | 1 pc(s).                                                                                                                                                                                                           |
| Net weight               | 5                                                                                                                                                                                                                  |
| Gross weight             | 7                                                                                                                                                                                                                  |
| Customs tariff number    | 84799070                                                                                                                                                                                                           |
| EAN                      | 4028177981188                                                                                                                                                                                                      |