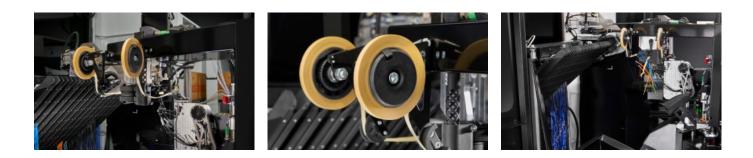

## AS 4051.216 - Bundle tape WT

Bundle tape for fully automated wire cabling machine Wire Terminal WT C for wire output as sequential chain bundle.

## Features

| Model No.              | AS 4051.216                                                    |
|------------------------|----------------------------------------------------------------|
| Benefits               | Efficiency increase due to possible production in sorted chain |
|                        | bundles                                                        |
|                        | Fault prevention                                               |
|                        | Project-related sorting of wires                               |
|                        | Project-related commissioning for downstream processes         |
| Supply includes        | Bundle tape WT                                                 |
| Suitable for Model No. | 4051.215                                                       |
| Dimensions             | Length: 50 m                                                   |
|                        | Length: 1,969 "                                                |
| Packaging unit         | 10 pc(s).                                                      |
| Net weight             | 0.65                                                           |
| Gross weight           | 0.72                                                           |
| Customs tariff number  | 84799070                                                       |
| EAN                    | 4028177981171                                                  |
|                        |                                                                |