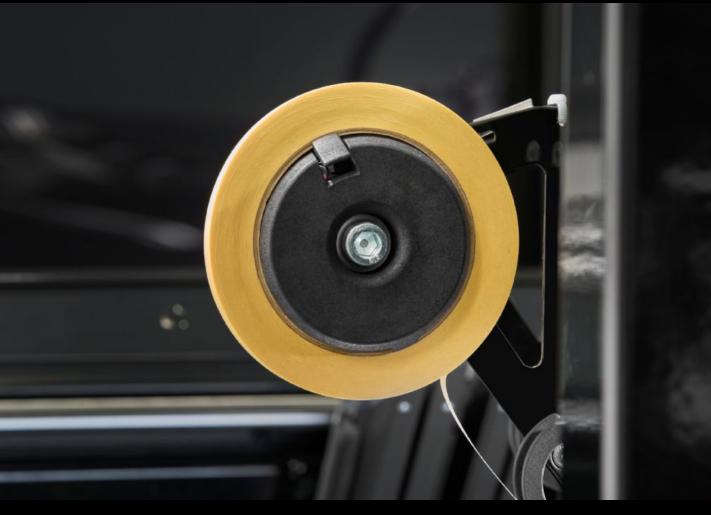

## AS 4051.216 - Bundle tape WT

Bundle tape for fully automated wire cabling machine Wire Terminal WT C for wire output as sequential chain bundle.

## Features

| Model No.              | AS 4051.216                                                    |
|------------------------|----------------------------------------------------------------|
| Benefits               | Efficiency increase due to possible production in sorted chain |
|                        | bundles                                                        |
|                        | Fault prevention                                               |
|                        | Project-related sorting of wires                               |
|                        | Project-related commissioning for downstream processes         |
| Supply includes        | Bundle tape WT                                                 |
| Suitable for Model No. | 4051.215                                                       |
| Dimensions             | Length: 50 m                                                   |
|                        | Length: 1,969 "                                                |
| Packaging unit         | 10 pc(s).                                                      |
| Net weight             | 0.65                                                           |
| Gross weight           | 0.72                                                           |
| Customs tariff number  | 84799070                                                       |
| EAN                    | 4028177981171                                                  |
|                        |                                                                |