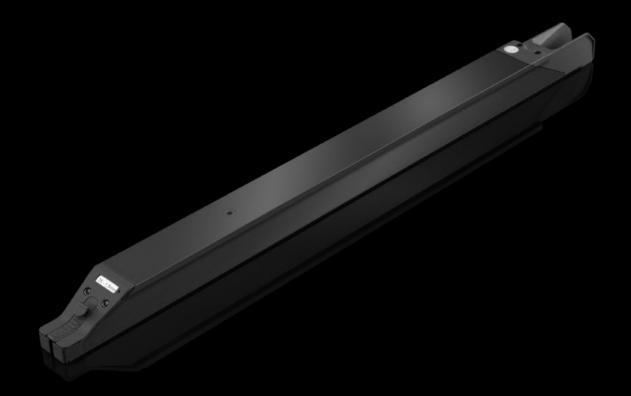

#### AS 4051.231 - Wire rail WT

The ready-cabled wires are fed to the WT 26 wire rail with a cross-section of 0.5 mm² by removal handling.

#### **Features**

| Model No.              | AS 4051.231                                                                                                      |
|------------------------|------------------------------------------------------------------------------------------------------------------|
| Benefits               | Project-related commissioning for downstream processes Project-related sorting of wires Optimal removal handling |
|                        | Rail system prepared for optimal workplace picking                                                               |
|                        | No wire sorting required                                                                                         |
|                        | Simplifies wiring process with step-by-step instructions in Eplan<br>Smart Wiring                                |
|                        | Optimal in combination with the Wire Cart for perfect workstation commissioning                                  |
| Supply includes        | Wire rail WT 26                                                                                                  |
| Note                   | The gap dimension indicates the maximum diameter of the wire insulation.                                         |
| Suitable for Model No. | 4051.205                                                                                                         |
|                        | 4051.210                                                                                                         |
|                        | 4051.024                                                                                                         |
|                        | 4051.036                                                                                                         |
| Applications           | For single wires with cross-section 0.5 mm² (clearance 2.6 mm)                                                   |
| Packaging unit         | 1 pc(s).                                                                                                         |
| Net weight             | 0.85                                                                                                             |
| Gross weight           | 1                                                                                                                |
| Customs tariff number  | 76169990                                                                                                         |
|                        |                                                                                                                  |