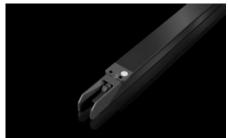

#### AS 4051.232 - Wire rail WT

The ready-cabled wires are fed to the WT 28 wire rail with a cross-section of 0.75 mm² by removal handling.

#### **Features**

| Model No.              | AS 4051.232                                                                             |
|------------------------|-----------------------------------------------------------------------------------------|
| Benefits               | Project-related commissioning for downstream processes Project-related sorting of wires |
|                        | Optimal removal handling                                                                |
|                        | Rail system prepared for optimal workplace picking                                      |
|                        | No wire sorting required                                                                |
|                        | Simplifies wiring process with step-by-step instructions in Eplan<br>Smart Wiring       |
|                        | Optimal in combination with the Wire Cart for perfect workstation commissioning         |
| Supply includes        | Wire rail WT 28                                                                         |
| Note                   | The gap dimension indicates the maximum diameter of the wire                            |
|                        | insulation.                                                                             |
| Suitable for Model No. | 4051.205                                                                                |
|                        | 4051.210                                                                                |
|                        | 4051.024                                                                                |
|                        | 4051.036                                                                                |
| Applications           | For single wires with cross-section 0.75 mm² (clearance 2.8 mm)                         |
| Packaging unit         | 1 pc(s).                                                                                |
| Net weight             | 0.8                                                                                     |
| Gross weight           | 0.834                                                                                   |
| Customs tariff number  | 76169990                                                                                |
|                        |                                                                                         |