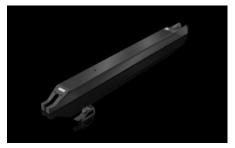

#### AS 4051.232 - Wire rail WT

The ready-cabled wires are fed to the WT 28 wire rail with a cross-section of 0.75 mm² by removal handling.

#### **Features**

| Model No.              | AS 4051.232                                                                             |
|------------------------|-----------------------------------------------------------------------------------------|
| Benefits               | Project-related commissioning for downstream processes Project-related sorting of wires |
|                        | Optimal removal handling                                                                |
|                        | Rail system prepared for optimal workplace picking                                      |
|                        | No wire sorting required                                                                |
|                        | Simplifies wiring process with step-by-step instructions in Eplan<br>Smart Wiring       |
|                        | Optimal in combination with the Wire Cart for perfect workstation commissioning         |
| Supply includes        | Wire rail WT 28                                                                         |
| Note                   | The gap dimension indicates the maximum diameter of the wire                            |
|                        | insulation.                                                                             |
| Suitable for Model No. | 4051.205                                                                                |
|                        | 4051.210                                                                                |
|                        | 4051.024                                                                                |
|                        | 4051.036                                                                                |
| Applications           | For single wires with cross-section 0.75 mm² (clearance 2.8 mm)                         |
| Packaging unit         | 1 pc(s).                                                                                |
| Net weight             | 0.8                                                                                     |
| Gross weight           | 0.834                                                                                   |
| Customs tariff number  | 76169990                                                                                |
|                        |                                                                                         |