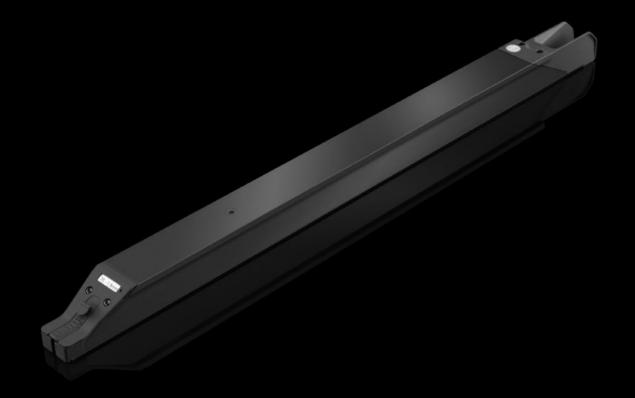

#### AS 4051.232 - Wire rail WT

The ready-cabled wires are fed to the WT 28 wire rail with a cross-section of 0.75 mm² by removal handling.

#### **Features**

| Model No.              | AS 4051.232                                                                             |
|------------------------|-----------------------------------------------------------------------------------------|
| Benefits               | Project-related commissioning for downstream processes Project-related sorting of wires |
|                        | Optimal removal handling                                                                |
|                        | Rail system prepared for optimal workplace picking                                      |
|                        | No wire sorting required                                                                |
|                        | Simplifies wiring process with step-by-step instructions in Eplan<br>Smart Wiring       |
|                        | Optimal in combination with the Wire Cart for perfect workstation commissioning         |
| Supply includes        | Wire rail WT 28                                                                         |
| Note                   | The gap dimension indicates the maximum diameter of the wire                            |
|                        | insulation.                                                                             |
| Suitable for Model No. | 4051.205                                                                                |
|                        | 4051.210                                                                                |
|                        | 4051.024                                                                                |
|                        | 4051.036                                                                                |
| Applications           | For single wires with cross-section 0.75 mm² (clearance 2.8 mm)                         |
| Packaging unit         | 1 pc(s).                                                                                |
| Net weight             | 0.8                                                                                     |
| Gross weight           | 0.834                                                                                   |
| Customs tariff number  | 76169990                                                                                |
|                        |                                                                                         |