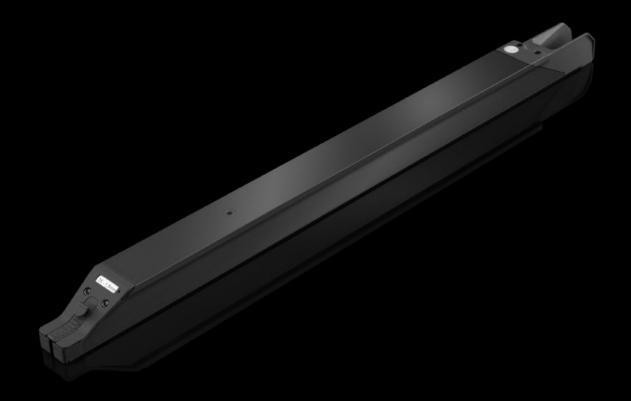

#### AS 4051.233 - Wire rail WT

The ready-cabled wires are fed to the WT 30 wire rail with a cross-section of 1.0 mm² by removal handling.

#### **Features**

| Model No.              | AS 4051.233                                                                             |
|------------------------|-----------------------------------------------------------------------------------------|
| Benefits               | Project-related commissioning for downstream processes Project-related sorting of wires |
|                        | Optimal removal handling                                                                |
|                        | Rail system prepared for optimal workplace picking                                      |
|                        | No wire sorting required                                                                |
|                        | Simplifies wiring process with step-by-step instructions in Eplan<br>Smart Wiring       |
|                        | Optimal in combination with the Wire Cart for perfect workstation commissioning         |
| Supply includes        | Wire rail WT 30                                                                         |
| Note                   | The gap dimension indicates the maximum diameter of the wire                            |
|                        | insulation.                                                                             |
| Suitable for Model No. | 4051.205                                                                                |
|                        | 4051.210                                                                                |
|                        | 4051.024                                                                                |
|                        | 4051.036                                                                                |
| Applications           | For single wires with cross-section 1.0 mm <sup>2</sup> (clearance 3.0 mm)              |
| Packaging unit         | 1 pc(s).                                                                                |
| Net weight             | 0.8                                                                                     |
| Gross weight           | 0.84                                                                                    |
| Customs tariff number  | 76169990                                                                                |
|                        |                                                                                         |