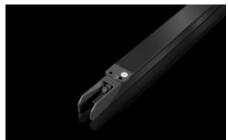

#### AS 4051.234 - Wire rail WT

The ready-cabled wires are fed to the WT 35 wire rail with a cross-section of 1.5 mm² by removal handling.

#### **Features**

| Model No.              | AS 4051.234                                                                             |
|------------------------|-----------------------------------------------------------------------------------------|
| Benefits               | Project-related commissioning for downstream processes Project-related sorting of wires |
|                        | Optimal removal handling                                                                |
|                        | Rail system prepared for optimal workplace picking                                      |
|                        | No wire sorting required                                                                |
|                        | Simplifies wiring process with step-by-step instructions in Eplan<br>Smart Wiring       |
|                        | Optimal in combination with the Wire Cart for perfect workstation commissioning         |
| Supply includes        | Wire rail WT 35                                                                         |
| Note                   | The gap dimension indicates the maximum diameter of the wire                            |
|                        | insulation.                                                                             |
| Suitable for Model No. | 4051.205                                                                                |
|                        | 4051.210                                                                                |
|                        | 4051.024                                                                                |
|                        | 4051.036                                                                                |
| Applications           | For single wires with cross-section 1.5 mm <sup>2</sup> (clearance 3.5 mm)              |
| Packaging unit         | 1 pc(s).                                                                                |
| Net weight             | 0.8                                                                                     |
| Gross weight           | 0.84                                                                                    |
| Customs tariff number  | 76169990                                                                                |
|                        |                                                                                         |