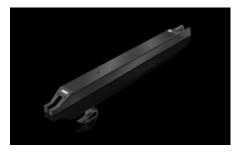

#### AS 4051.234 - Wire rail WT

The ready-cabled wires are fed to the WT 35 wire rail with a cross-section of 1.5 mm² by removal handling.

#### **Features**

| Model No.              | AS 4051.234                                                                             |
|------------------------|-----------------------------------------------------------------------------------------|
| Benefits               | Project-related commissioning for downstream processes Project-related sorting of wires |
|                        | Optimal removal handling                                                                |
|                        | Rail system prepared for optimal workplace picking                                      |
|                        | No wire sorting required                                                                |
|                        | Simplifies wiring process with step-by-step instructions in Eplan<br>Smart Wiring       |
|                        | Optimal in combination with the Wire Cart for perfect workstation commissioning         |
| Supply includes        | Wire rail WT 35                                                                         |
| Note                   | The gap dimension indicates the maximum diameter of the wire                            |
|                        | insulation.                                                                             |
| Suitable for Model No. | 4051.205                                                                                |
|                        | 4051.210                                                                                |
|                        | 4051.024                                                                                |
|                        | 4051.036                                                                                |
| Applications           | For single wires with cross-section 1.5 mm <sup>2</sup> (clearance 3.5 mm)              |
| Packaging unit         | 1 pc(s).                                                                                |
| Net weight             | 0.8                                                                                     |
| Gross weight           | 0.84                                                                                    |
| Customs tariff number  | 76169990                                                                                |
|                        |                                                                                         |