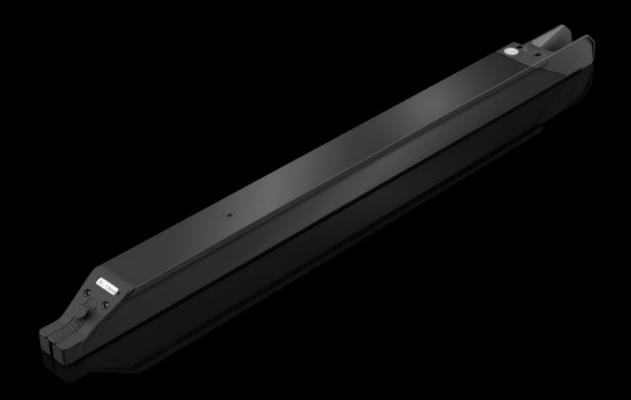

#### AS 4051.234 - Wire rail WT

The ready-cabled wires are fed to the WT 35 wire rail with a cross-section of 1.5 mm² by removal handling.

#### **Features**

| Model No.              | AS 4051.234                                                                             |
|------------------------|-----------------------------------------------------------------------------------------|
| Benefits               | Project-related commissioning for downstream processes Project-related sorting of wires |
|                        | Optimal removal handling                                                                |
|                        | Rail system prepared for optimal workplace picking                                      |
|                        | No wire sorting required                                                                |
|                        | Simplifies wiring process with step-by-step instructions in Eplan<br>Smart Wiring       |
|                        | Optimal in combination with the Wire Cart for perfect workstation commissioning         |
| Supply includes        | Wire rail WT 35                                                                         |
| Note                   | The gap dimension indicates the maximum diameter of the wire                            |
|                        | insulation.                                                                             |
| Suitable for Model No. | 4051.205                                                                                |
|                        | 4051.210                                                                                |
|                        | 4051.024                                                                                |
|                        | 4051.036                                                                                |
| Applications           | For single wires with cross-section 1.5 mm <sup>2</sup> (clearance 3.5 mm)              |
| Packaging unit         | 1 pc(s).                                                                                |
| Net weight             | 0.8                                                                                     |
| Gross weight           | 0.84                                                                                    |
| Customs tariff number  | 76169990                                                                                |
|                        |                                                                                         |