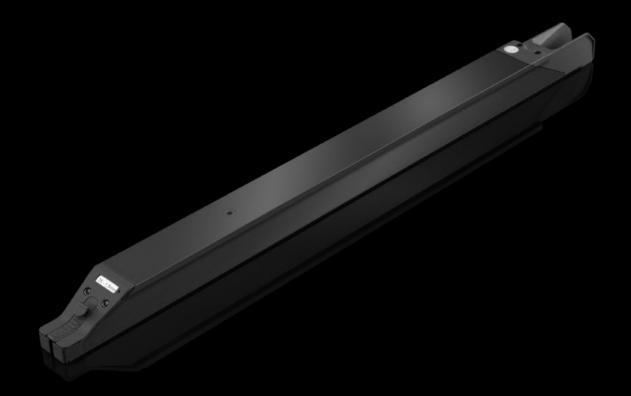

#### AS 4051.236 - Wire rail WT

The ready-cabled wires are fed to the WT 48 wire rail with a cross-section of 4.0 mm² by removal handling.

#### **Features**

| Model No.              | AS 4051.236                                                                             |
|------------------------|-----------------------------------------------------------------------------------------|
| Benefits               | Project-related commissioning for downstream processes Project-related sorting of wires |
|                        | Optimal removal handling                                                                |
|                        | Rail system prepared for optimal workplace picking                                      |
|                        | No wire sorting required                                                                |
|                        | Simplifies wiring process with step-by-step instructions in Eplan<br>Smart Wiring       |
|                        | Optimal in combination with the Wire Cart for perfect workstation commissioning         |
| Supply includes        | Wire rail WT 48                                                                         |
| Note                   | The gap dimension indicates the maximum diameter of the wire                            |
|                        | insulation.                                                                             |
| Suitable for Model No. | 4051.205                                                                                |
|                        | 4051.210                                                                                |
|                        | 4051.024                                                                                |
|                        | 4051.036                                                                                |
| Applications           | For single wires with cross-section 4 mm² (clearance 4.8 mm)                            |
| Packaging unit         | 1 pc(s).                                                                                |
| Net weight             | 0.85                                                                                    |
| Gross weight           | 1                                                                                       |
| Customs tariff number  | 76169990                                                                                |
|                        |                                                                                         |