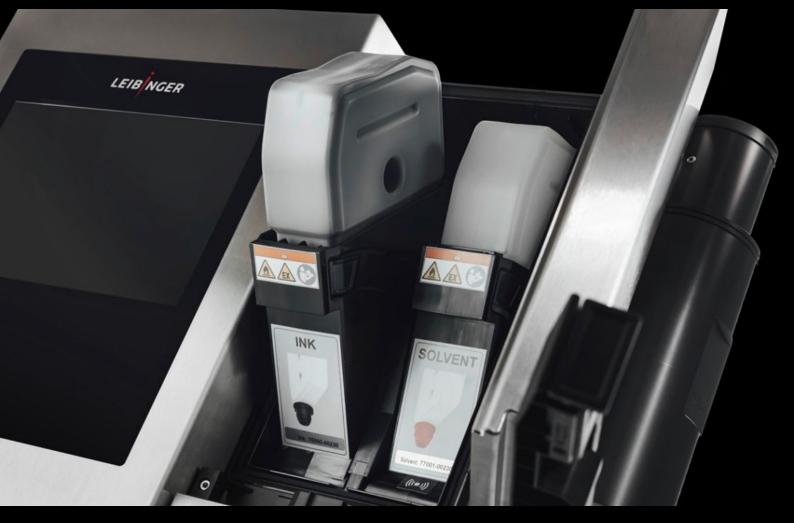

## AS 4051.250 - Ink

Ink for the printer system on the Wire Terminal WT.

## **Features**

| Model No.             | AS 4051.250                                                                                                                          |
|-----------------------|--------------------------------------------------------------------------------------------------------------------------------------|
| Product description   | Ink for the printer system on the Wire Terminal WT.                                                                                  |
| Color                 | White                                                                                                                                |
| Note                  | For your individual machine specifications, please consult your Rittal advisor. We reserve the right to make technical modifications |
| Note on Model No.:    | for IQ.JET                                                                                                                           |
| Packaging unit        | 1 pc(s).                                                                                                                             |
| Net weight            | 1                                                                                                                                    |
| Gross weight          | 1.3                                                                                                                                  |
| Customs tariff number | 32151900                                                                                                                             |
| EAN                   | 4028177999497                                                                                                                        |
| ECLASS 8.0            | 19140606                                                                                                                             |
|                       |                                                                                                                                      |