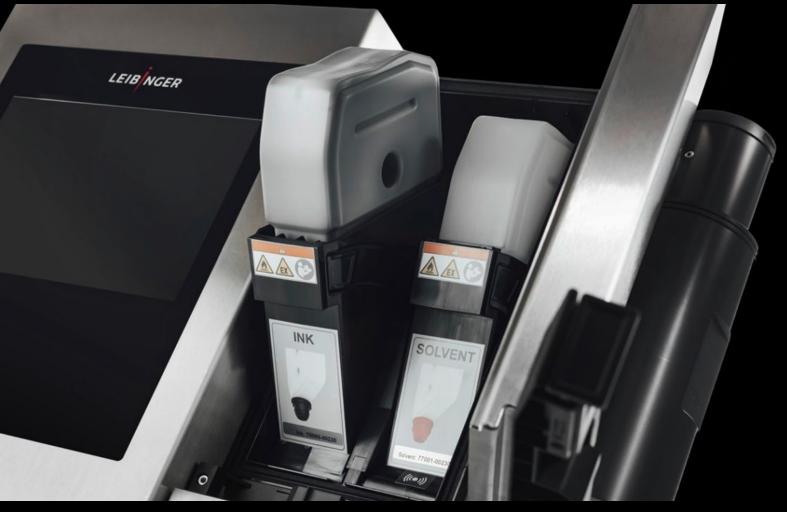

## AS 4051.252 - Ink

Ink for the printer system on the Wire Terminal WT.

## Features

| Model No.             | AS 4051.252                                                                                                                                |
|-----------------------|--------------------------------------------------------------------------------------------------------------------------------------------|
| Product description   | Ink for the printer system on the Wire Terminal WT.                                                                                        |
| Color                 | Black                                                                                                                                      |
| Note                  | For your individual machine specifications, please consult your<br>Rittal advisor.<br>We reserve the right to make technical modifications |
| Note on Model No.:    | for IQ.JET                                                                                                                                 |
| Packaging unit        | 1 pc(s).                                                                                                                                   |
| Net weight            | 1                                                                                                                                          |
| Gross weight          | 1.3                                                                                                                                        |
| Customs tariff number | 32151100                                                                                                                                   |
| EAN                   | 4028177999510                                                                                                                              |
| ECLASS 8.0            | 19140606                                                                                                                                   |
|                       |                                                                                                                                            |