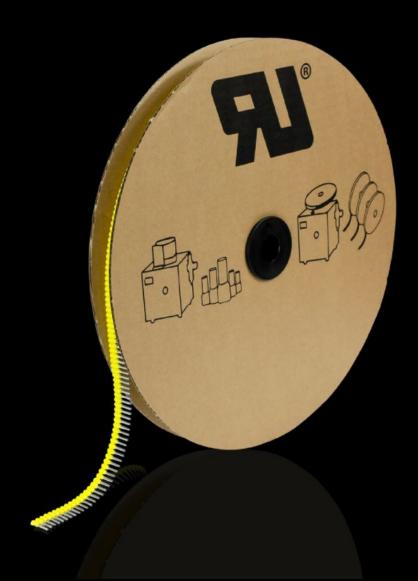

## AS 4051.538 - Wire end ferrule on belt

With plastic flange.

#### **Features**

| Model No.                | AS 4051.538                                                                  |
|--------------------------|------------------------------------------------------------------------------|
| Product description      | With plastic flange.                                                         |
| Technical specifications | Heat resistant up to 105 °C                                                  |
| Material                 | E-Cu, tin-plated Plastic collar: Polypropylene                               |
| Color                    | Yellow                                                                       |
| Length                   | 10 mm<br>0.39 ″                                                              |
| AWG                      | 18                                                                           |
| Internal diameter        | 3.5 mm<br>0.14 ″                                                             |
| Rittal color code        | Yes                                                                          |
| For cross section        | 1 mm²                                                                        |
| Multinorm                | Yes                                                                          |
| Note                     | UL-certified in conjunction with the relevant tools, e.g. crimping machines. |
| Delivery form            | Taped                                                                        |
| Packaging unit           | 4,000 pc(s).                                                                 |
| Net weight               | 4                                                                            |
| Gross weight             | 0.617                                                                        |
| Customs tariff number    | 85369010                                                                     |
| EAN                      | 4028177937864                                                                |
| ETIM 9                   | EC000005                                                                     |
| ETIM 8                   | EC000005                                                                     |
|                          |                                                                              |