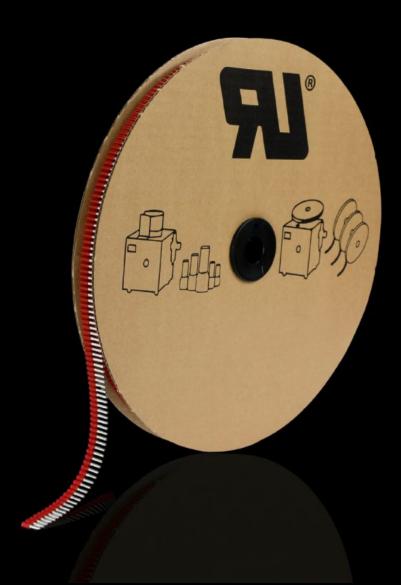

## AS 4051.603 - Wire end ferrule on belt

With plastic flange.

#### **Features**

| Model No.                | AS 4051.603                                                                  |
|--------------------------|------------------------------------------------------------------------------|
| Product description      | With plastic flange.                                                         |
| Technical specifications | Heat resistant up to 105 °C                                                  |
| Material                 | E-Cu, tin-plated Plastic collar: Polypropylene                               |
| Color                    | Red                                                                          |
| Length                   | 8 mm<br>0.31 ″                                                               |
| AWG                      | 16                                                                           |
| Internal diameter        | 3.5 mm<br>0.14 ″                                                             |
| Rittal color code        | Yes                                                                          |
| For cross section        | 1.5 mm²                                                                      |
| Note                     | UL-certified in conjunction with the relevant tools, e.g. crimping machines. |
| Standards                | AEH DIN 46228                                                                |
| Delivery form            | Taped                                                                        |
| Packaging unit           | 5,000 pc(s).                                                                 |
| Net weight               | 5                                                                            |
| Gross weight             | 0.729                                                                        |
| Customs tariff number    | 85369010                                                                     |
| EAN                      | 4028177920026                                                                |
| ETIM 9                   | EC000005                                                                     |
| ETIM 8                   | EC000005                                                                     |
|                          |                                                                              |