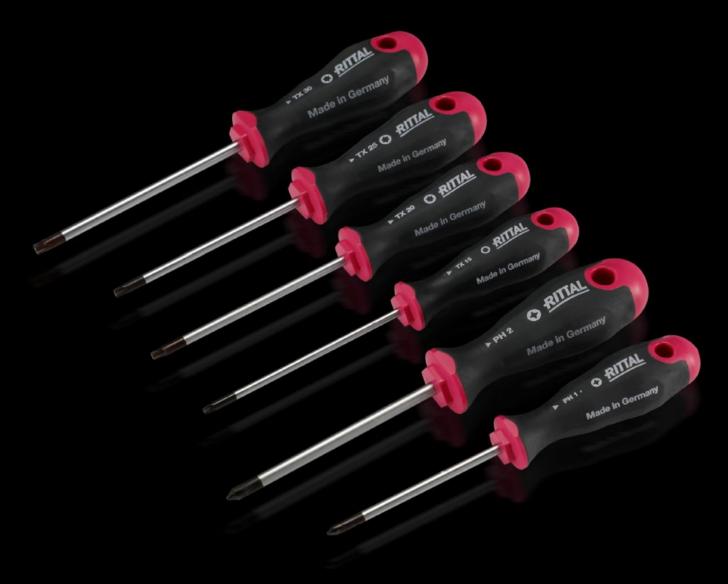

## AS 4052.011 - Screwdriver Uninsulated

Ergonomic screwdriver which adapts perfectly to the hand, thereby minimising the force required.

#### **Features**

| Model No.                 | AS 4052.011                                                                                                                                                                                                                       |
|---------------------------|-----------------------------------------------------------------------------------------------------------------------------------------------------------------------------------------------------------------------------------|
| Version                   | For slotted screws                                                                                                                                                                                                                |
| Product description       | Ergonomic screwdriver which adapts perfectly to the hand, thereby minimising the force required.                                                                                                                                  |
| Benefits                  | Handle head with roll-off protection and clear screw marking Black coated blade tip to preserve precision and accuracy of fit Optimum interconnection of hand and handle supports higher torques and longer, fatigue-free working |
| Material                  | Blade: Chromium molybdenum vanadium alloy<br>Inside of handle: Hard plastic<br>Handle body: elastic, highly flexible plastic                                                                                                      |
| Color                     | Handle: Anthracite and Rittal Power Pink                                                                                                                                                                                          |
| Blade dia.                | 6 mm                                                                                                                                                                                                                              |
| Blade length              | 150 mm                                                                                                                                                                                                                            |
| Blade (width x thickness) | 6.5 x 1.2 mm                                                                                                                                                                                                                      |
| Output                    | SL                                                                                                                                                                                                                                |
| Handle dia.               | 36 mm                                                                                                                                                                                                                             |
| Handle length             | 106 mm                                                                                                                                                                                                                            |
| Packaging unit            | 1 pc(s).                                                                                                                                                                                                                          |