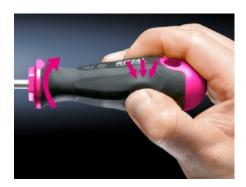

## AS 4052.011 - Screwdriver Uninsulated

Ergonomic screwdriver which adapts perfectly to the hand, thereby minimising the force required.

#### **Features**

| Model No.                 | AS 4052.011                                                                                                                                                                                                                       |
|---------------------------|-----------------------------------------------------------------------------------------------------------------------------------------------------------------------------------------------------------------------------------|
| Version                   | For slotted screws                                                                                                                                                                                                                |
| Product description       | Ergonomic screwdriver which adapts perfectly to the hand, thereby minimising the force required.                                                                                                                                  |
| Benefits                  | Handle head with roll-off protection and clear screw marking Black coated blade tip to preserve precision and accuracy of fit Optimum interconnection of hand and handle supports higher torques and longer, fatigue-free working |
| Material                  | Blade: Chromium molybdenum vanadium alloy<br>Inside of handle: Hard plastic<br>Handle body: elastic, highly flexible plastic                                                                                                      |
| Color                     | Handle: Anthracite and Rittal Power Pink                                                                                                                                                                                          |
| Blade dia.                | 6 mm                                                                                                                                                                                                                              |
| Blade length              | 150 mm                                                                                                                                                                                                                            |
| Blade (width x thickness) | 6.5 x 1.2 mm                                                                                                                                                                                                                      |
| Output                    | SL                                                                                                                                                                                                                                |
| Handle dia.               | 36 mm                                                                                                                                                                                                                             |
| Handle length             | 106 mm                                                                                                                                                                                                                            |
| Packaging unit            | 1 pc(s).                                                                                                                                                                                                                          |