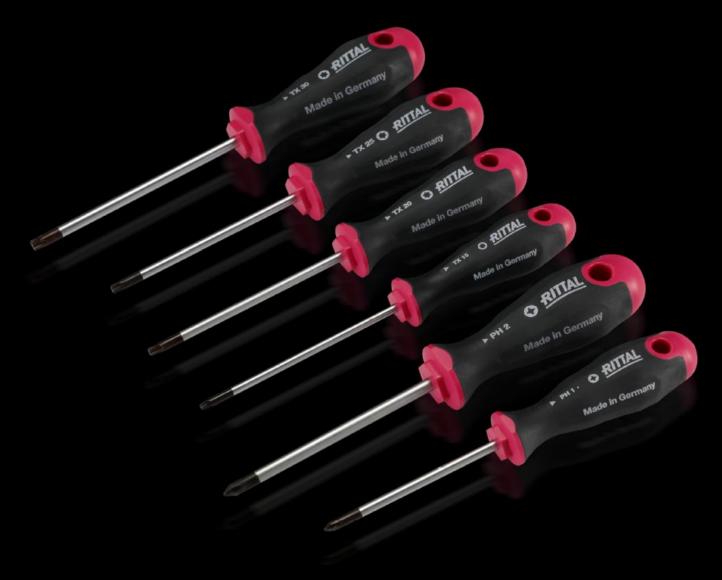

## AS 4052.018 - Screwdriver Uninsulated

Ergonomic screwdriver which adapts perfectly to the hand, thereby minimising the force required.

#### **Features**

| Model No.                 | AS 4052.018                                                                                                                                                                                                                       |
|---------------------------|-----------------------------------------------------------------------------------------------------------------------------------------------------------------------------------------------------------------------------------|
| Version                   | For slotted screws                                                                                                                                                                                                                |
| Product description       | Ergonomic screwdriver which adapts perfectly to the hand, thereby minimising the force required.                                                                                                                                  |
| Benefits                  | Handle head with roll-off protection and clear screw marking Black coated blade tip to preserve precision and accuracy of fit Optimum interconnection of hand and handle supports higher torques and longer, fatigue-free working |
| Material                  | Blade: Chromium molybdenum vanadium alloy<br>Inside of handle: Hard plastic<br>Handle body: elastic, highly flexible plastic                                                                                                      |
| Color                     | Handle: Anthracite and Rittal Power Pink                                                                                                                                                                                          |
| Blade dia.                | 5 mm                                                                                                                                                                                                                              |
| Blade length              | 25 mm                                                                                                                                                                                                                             |
| Blade (width x thickness) | 5.5 x 1 mm                                                                                                                                                                                                                        |
| Output                    | SL                                                                                                                                                                                                                                |
| Handle dia.               | 21 mm                                                                                                                                                                                                                             |
| Handle length             | 60 mm                                                                                                                                                                                                                             |
| Packaging unit            | 1 pc(s).                                                                                                                                                                                                                          |