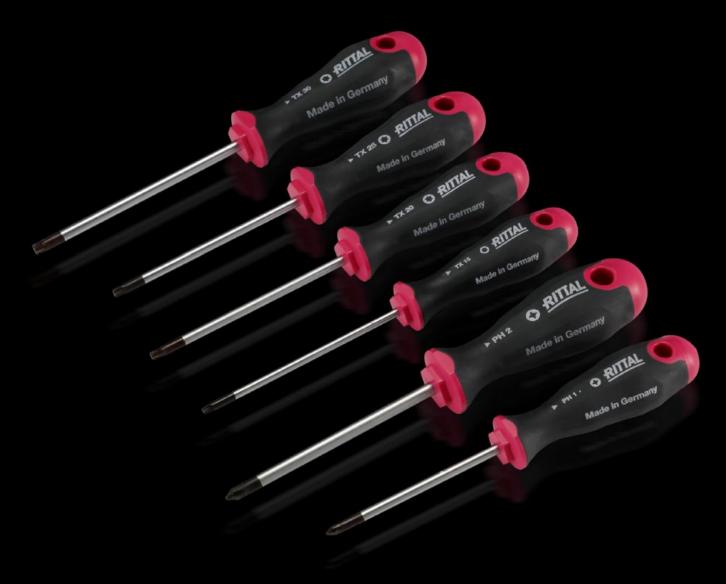

## AS 4052.022 - Screwdriver Uninsulated

Ergonomic screwdriver which adapts perfectly to the hand, thereby minimising the force required.

#### **Features**

| Model No.           | AS 4052.022                                                                                                                                                                                                                                |
|---------------------|--------------------------------------------------------------------------------------------------------------------------------------------------------------------------------------------------------------------------------------------|
| Version             | For Pozidriv recessed head                                                                                                                                                                                                                 |
| Product description | Ergonomic screwdriver which adapts perfectly to the hand, thereby minimising the force required.                                                                                                                                           |
| Benefits            | Handle head with roll-off protection and clear screw marking<br>Black coated blade tip to preserve precision and accuracy of fit<br>Optimum interconnection of hand and handle supports higher<br>torques and longer, fatigue-free working |
| Material            | Blade: Chromium molybdenum vanadium alloy<br>Inside of handle: Hard plastic<br>Handle body: elastic, highly flexible plastic                                                                                                               |
| Color               | Handle: Anthracite and Rittal Power Pink                                                                                                                                                                                                   |
| Blade dia.          | 6 mm                                                                                                                                                                                                                                       |
| Blade length        | 100 mm                                                                                                                                                                                                                                     |
| Output              | PZ 2                                                                                                                                                                                                                                       |
| Handle dia.         | 36 mm                                                                                                                                                                                                                                      |
| Handle length       | 106 mm                                                                                                                                                                                                                                     |
| Packaging unit      | 1 pc(s).                                                                                                                                                                                                                                   |
| Net weight          | 0.09                                                                                                                                                                                                                                       |
|                     |                                                                                                                                                                                                                                            |