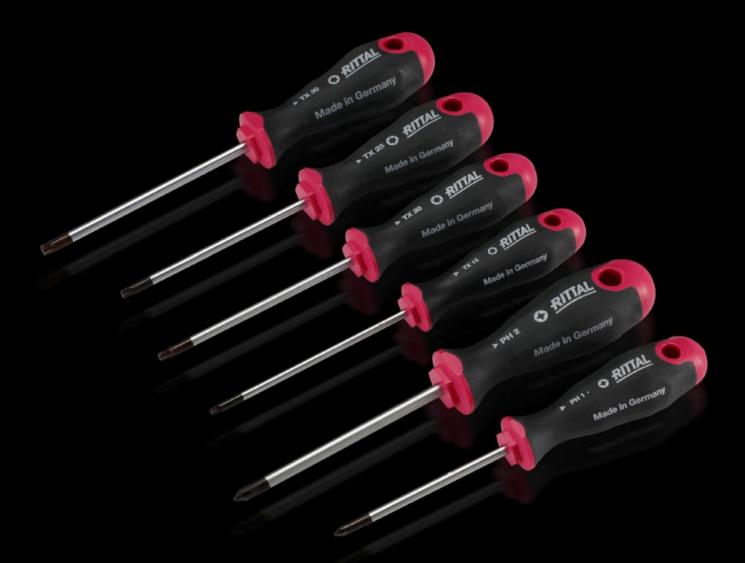

## AS 4052.032 - Screwdriver Uninsulated

Ergonomic screwdriver which adapts perfectly to the hand, thereby minimising the force required.

### Features

| Model No.           | AS 4052.032                                                                                                                                                                                                                                |
|---------------------|--------------------------------------------------------------------------------------------------------------------------------------------------------------------------------------------------------------------------------------------|
| Version             | For Phillips recessed head                                                                                                                                                                                                                 |
| Product description | Ergonomic screwdriver which adapts perfectly to the hand, thereby minimising the force required.                                                                                                                                           |
| Benefits            | Handle head with roll-off protection and clear screw marking<br>Black coated blade tip to preserve precision and accuracy of fit<br>Optimum interconnection of hand and handle supports higher<br>torques and longer, fatigue-free working |
| Material            | Blade: Chromium molybdenum vanadium alloy<br>Inside of handle: Hard plastic<br>Handle body: elastic, highly flexible plastic                                                                                                               |
| Color               | Handle: Anthracite and Rittal Power Pink                                                                                                                                                                                                   |
| Blade dia.          | 6 mm                                                                                                                                                                                                                                       |
| Blade length        | 100 mm                                                                                                                                                                                                                                     |
| Output              | PH 2                                                                                                                                                                                                                                       |
| Handle dia.         | 36 mm                                                                                                                                                                                                                                      |
| Handle length       | 106 mm                                                                                                                                                                                                                                     |
| Packaging unit      | 1 pc(s).                                                                                                                                                                                                                                   |
| Net weight          | 0.09                                                                                                                                                                                                                                       |