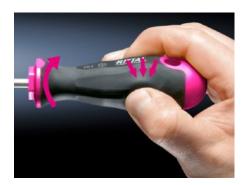

## AS 4052.038 - Screwdriver Uninsulated

Ergonomic screwdriver which adapts perfectly to the hand, thereby minimising the force required.

### Features

| Model No.           | AS 4052.038                                                                                                                                                                                                                                |
|---------------------|--------------------------------------------------------------------------------------------------------------------------------------------------------------------------------------------------------------------------------------------|
| Version             | For Phillips recessed head                                                                                                                                                                                                                 |
| Product description | Ergonomic screwdriver which adapts perfectly to the hand, thereby minimising the force required.                                                                                                                                           |
| Benefits            | Handle head with roll-off protection and clear screw marking<br>Black coated blade tip to preserve precision and accuracy of fit<br>Optimum interconnection of hand and handle supports higher<br>torques and longer, fatigue-free working |
| Material            | Blade: Chromium molybdenum vanadium alloy<br>Inside of handle: Hard plastic<br>Handle body: elastic, highly flexible plastic                                                                                                               |
| Color               | Handle: Anthracite and Rittal Power Pink                                                                                                                                                                                                   |
| Blade dia.          | 6 mm                                                                                                                                                                                                                                       |
| Blade length        | 25 mm                                                                                                                                                                                                                                      |
| Output              | PH 2                                                                                                                                                                                                                                       |
| Handle dia.         | 21 mm                                                                                                                                                                                                                                      |
| Handle length       | 60 mm                                                                                                                                                                                                                                      |
| Packaging unit      | 1 pc(s).                                                                                                                                                                                                                                   |
| Net weight          | 0.03                                                                                                                                                                                                                                       |