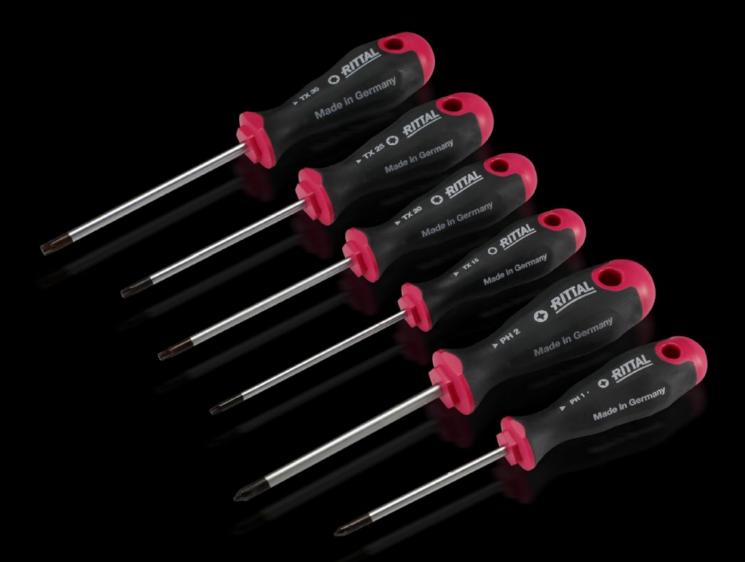

## AS 4052.038 - Screwdriver Uninsulated

Ergonomic screwdriver which adapts perfectly to the hand, thereby minimising the force required.

### Features

| Model No.           | AS 4052.038                                                                                                                                                                                                                                |
|---------------------|--------------------------------------------------------------------------------------------------------------------------------------------------------------------------------------------------------------------------------------------|
| Version             | For Phillips recessed head                                                                                                                                                                                                                 |
| Product description | Ergonomic screwdriver which adapts perfectly to the hand, thereby minimising the force required.                                                                                                                                           |
| Benefits            | Handle head with roll-off protection and clear screw marking<br>Black coated blade tip to preserve precision and accuracy of fit<br>Optimum interconnection of hand and handle supports higher<br>torques and longer, fatigue-free working |
| Material            | Blade: Chromium molybdenum vanadium alloy<br>Inside of handle: Hard plastic<br>Handle body: elastic, highly flexible plastic                                                                                                               |
| Color               | Handle: Anthracite and Rittal Power Pink                                                                                                                                                                                                   |
| Blade dia.          | 6 mm                                                                                                                                                                                                                                       |
| Blade length        | 25 mm                                                                                                                                                                                                                                      |
| Output              | PH 2                                                                                                                                                                                                                                       |
| Handle dia.         | 21 mm                                                                                                                                                                                                                                      |
| Handle length       | 60 mm                                                                                                                                                                                                                                      |
| Packaging unit      | 1 pc(s).                                                                                                                                                                                                                                   |
| Net weight          | 0.03                                                                                                                                                                                                                                       |