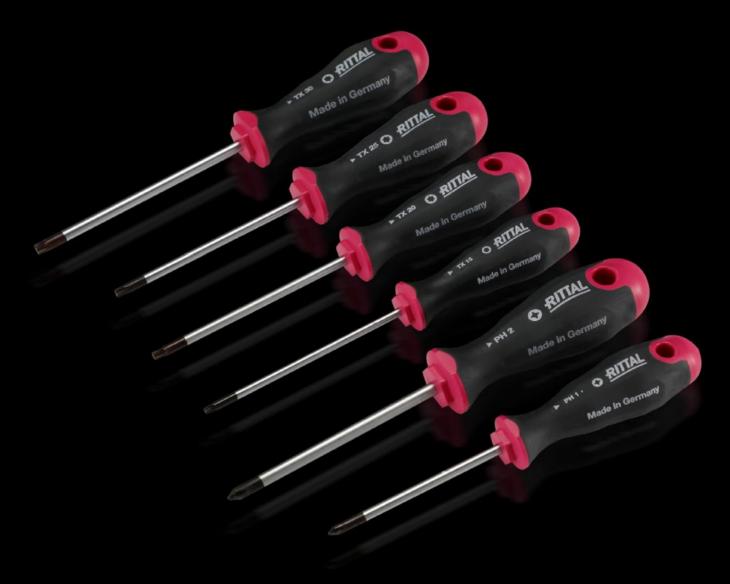

## AS 4052.054 - Screwdriver Uninsulated

Ergonomic screwdriver which adapts perfectly to the hand, thereby minimising the force required.

#### **Features**

| Model No.           | AS 4052.054                                                                                                                                                                                                                       |
|---------------------|-----------------------------------------------------------------------------------------------------------------------------------------------------------------------------------------------------------------------------------|
| Version             | For TX                                                                                                                                                                                                                            |
| Product description | Ergonomic screwdriver which adapts perfectly to the hand, thereby minimising the force required.                                                                                                                                  |
| Benefits            | Handle head with roll-off protection and clear screw marking Black coated blade tip to preserve precision and accuracy of fit Optimum interconnection of hand and handle supports higher torques and longer, fatigue-free working |
| Material            | Blade: Chromium molybdenum vanadium alloy<br>Inside of handle: Hard plastic<br>Handle body: elastic, highly flexible plastic                                                                                                      |
| Color               | Handle: Anthracite and Rittal Power Pink                                                                                                                                                                                          |
| Blade dia.          | 4 mm                                                                                                                                                                                                                              |
| Blade length        | 100 mm                                                                                                                                                                                                                            |
| Output              | TX 15                                                                                                                                                                                                                             |
| Handle dia.         | 30 mm                                                                                                                                                                                                                             |
| Handle length       | 94 mm                                                                                                                                                                                                                             |
| Packaging unit      | 1 pc(s).                                                                                                                                                                                                                          |
| Net weight          | 0.05                                                                                                                                                                                                                              |