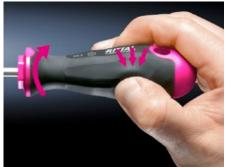

## AS 4052.056 - Screwdriver Uninsulated

Ergonomic screwdriver which adapts perfectly to the hand, thereby minimising the force required.

#### **Features**

| Model No.           | AS 4052.056                                                                                                                                                                                                                       |
|---------------------|-----------------------------------------------------------------------------------------------------------------------------------------------------------------------------------------------------------------------------------|
| Version             | For TX                                                                                                                                                                                                                            |
| Product description | Ergonomic screwdriver which adapts perfectly to the hand, thereby minimising the force required.                                                                                                                                  |
| Benefits            | Handle head with roll-off protection and clear screw marking Black coated blade tip to preserve precision and accuracy of fit Optimum interconnection of hand and handle supports higher torques and longer, fatigue-free working |
| Material            | Blade: Chromium molybdenum vanadium alloy<br>Inside of handle: Hard plastic<br>Handle body: elastic, highly flexible plastic                                                                                                      |
| Color               | Handle: Anthracite and Rittal Power Pink                                                                                                                                                                                          |
| Blade dia.          | 5 mm                                                                                                                                                                                                                              |
| Blade length        | 100 mm                                                                                                                                                                                                                            |
| Output              | TX 25                                                                                                                                                                                                                             |
| Handle dia.         | 36 mm                                                                                                                                                                                                                             |
| Handle length       | 106 mm                                                                                                                                                                                                                            |
| Packaging unit      | 1 pc(s).                                                                                                                                                                                                                          |
| Net weight          | 0.08                                                                                                                                                                                                                              |