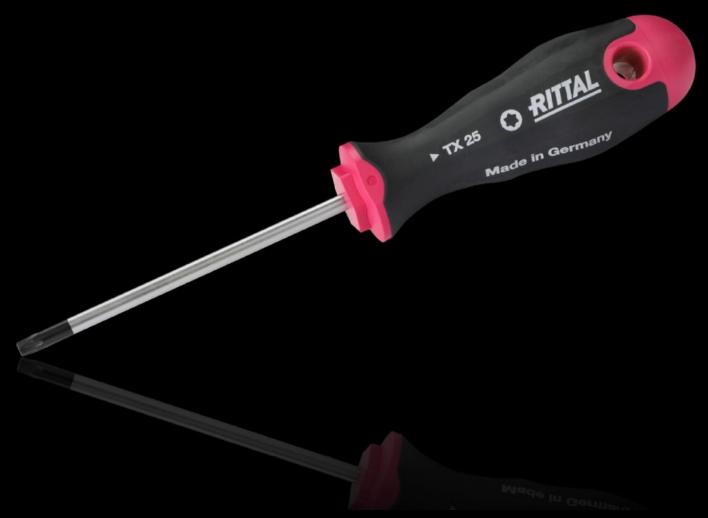

## AS 4052.056 - Screwdriver Uninsulated

Ergonomic screwdriver which adapts perfectly to the hand, thereby minimising the force required.

#### **Features**

| Model No.           | AS 4052.056                                                                                                                                                                                                                       |
|---------------------|-----------------------------------------------------------------------------------------------------------------------------------------------------------------------------------------------------------------------------------|
| Version             | For TX                                                                                                                                                                                                                            |
| Product description | Ergonomic screwdriver which adapts perfectly to the hand, thereby minimising the force required.                                                                                                                                  |
| Benefits            | Handle head with roll-off protection and clear screw marking Black coated blade tip to preserve precision and accuracy of fit Optimum interconnection of hand and handle supports higher torques and longer, fatigue-free working |
| Material            | Blade: Chromium molybdenum vanadium alloy<br>Inside of handle: Hard plastic<br>Handle body: elastic, highly flexible plastic                                                                                                      |
| Color               | Handle: Anthracite and Rittal Power Pink                                                                                                                                                                                          |
| Blade dia.          | 5 mm                                                                                                                                                                                                                              |
| Blade length        | 100 mm                                                                                                                                                                                                                            |
| Output              | TX 25                                                                                                                                                                                                                             |
| Handle dia.         | 36 mm                                                                                                                                                                                                                             |
| Handle length       | 106 mm                                                                                                                                                                                                                            |
| Packaging unit      | 1 pc(s).                                                                                                                                                                                                                          |
| Net weight          | 0.08                                                                                                                                                                                                                              |