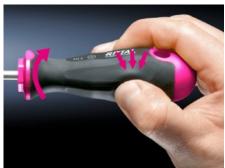

## AS 4052.058 - Screwdriver Uninsulated

Ergonomic screwdriver which adapts perfectly to the hand, thereby minimising the force required.

#### **Features**

| AS 4052.058                                                                                                                                                                                                                       |
|-----------------------------------------------------------------------------------------------------------------------------------------------------------------------------------------------------------------------------------|
| For TX                                                                                                                                                                                                                            |
| Ergonomic screwdriver which adapts perfectly to the hand, thereby minimising the force required.                                                                                                                                  |
| Handle head with roll-off protection and clear screw marking Black coated blade tip to preserve precision and accuracy of fit Optimum interconnection of hand and handle supports higher torques and longer, fatigue-free working |
| Blade: Chromium molybdenum vanadium alloy<br>Inside of handle: Hard plastic<br>Handle body: elastic, highly flexible plastic                                                                                                      |
| Handle: Anthracite and Rittal Power Pink                                                                                                                                                                                          |
| 6 mm                                                                                                                                                                                                                              |
| 115 mm                                                                                                                                                                                                                            |
| TX 30                                                                                                                                                                                                                             |
| 39 mm                                                                                                                                                                                                                             |
| 112 mm                                                                                                                                                                                                                            |
| 1 pc(s).                                                                                                                                                                                                                          |
| 0.1                                                                                                                                                                                                                               |
|                                                                                                                                                                                                                                   |