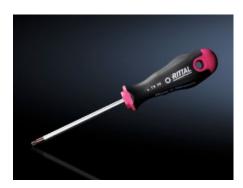

## AS 4052.058 - Screwdriver Uninsulated

Ergonomic screwdriver which adapts perfectly to the hand, thereby minimising the force required.

#### **Features**

| AS 4052.058                                                                                                                                                                                                                       |
|-----------------------------------------------------------------------------------------------------------------------------------------------------------------------------------------------------------------------------------|
| For TX                                                                                                                                                                                                                            |
| Ergonomic screwdriver which adapts perfectly to the hand, thereby minimising the force required.                                                                                                                                  |
| Handle head with roll-off protection and clear screw marking Black coated blade tip to preserve precision and accuracy of fit Optimum interconnection of hand and handle supports higher torques and longer, fatigue-free working |
| Blade: Chromium molybdenum vanadium alloy<br>Inside of handle: Hard plastic<br>Handle body: elastic, highly flexible plastic                                                                                                      |
| Handle: Anthracite and Rittal Power Pink                                                                                                                                                                                          |
| 6 mm                                                                                                                                                                                                                              |
| 115 mm                                                                                                                                                                                                                            |
| TX 30                                                                                                                                                                                                                             |
| 39 mm                                                                                                                                                                                                                             |
| 112 mm                                                                                                                                                                                                                            |
| 1 pc(s).                                                                                                                                                                                                                          |
| 0.1                                                                                                                                                                                                                               |
|                                                                                                                                                                                                                                   |