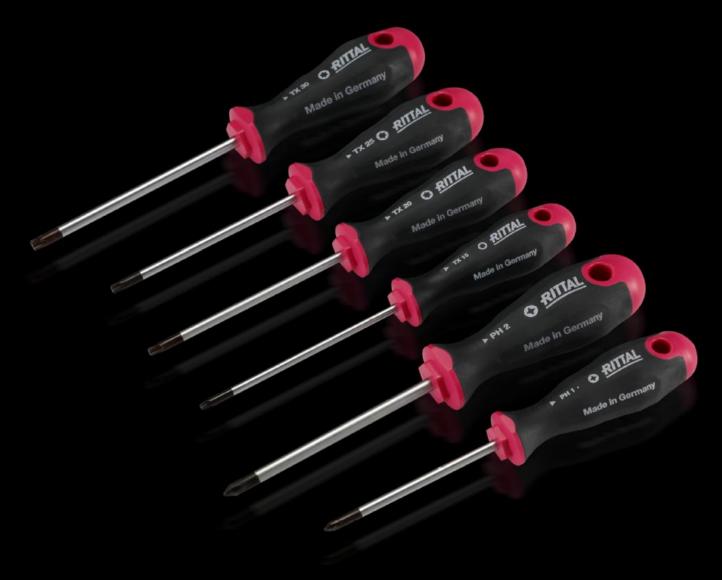

## AS 4052.058 - Screwdriver Uninsulated

Ergonomic screwdriver which adapts perfectly to the hand, thereby minimising the force required.

#### **Features**

| AS 4052.058                                                                                                                                                                                                                       |
|-----------------------------------------------------------------------------------------------------------------------------------------------------------------------------------------------------------------------------------|
| For TX                                                                                                                                                                                                                            |
| Ergonomic screwdriver which adapts perfectly to the hand, thereby minimising the force required.                                                                                                                                  |
| Handle head with roll-off protection and clear screw marking Black coated blade tip to preserve precision and accuracy of fit Optimum interconnection of hand and handle supports higher torques and longer, fatigue-free working |
| Blade: Chromium molybdenum vanadium alloy<br>Inside of handle: Hard plastic<br>Handle body: elastic, highly flexible plastic                                                                                                      |
| Handle: Anthracite and Rittal Power Pink                                                                                                                                                                                          |
| 6 mm                                                                                                                                                                                                                              |
| 115 mm                                                                                                                                                                                                                            |
| TX 30                                                                                                                                                                                                                             |
| 39 mm                                                                                                                                                                                                                             |
| 112 mm                                                                                                                                                                                                                            |
| 1 pc(s).                                                                                                                                                                                                                          |
| 0.1                                                                                                                                                                                                                               |
|                                                                                                                                                                                                                                   |