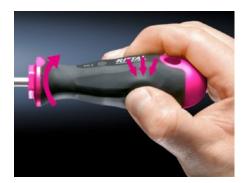

### **Features**

| Model No.             | AS 4052.202                                                                                                                                                                                       |
|-----------------------|---------------------------------------------------------------------------------------------------------------------------------------------------------------------------------------------------|
| Version               | Uninsulated                                                                                                                                                                                       |
| Product description   | Multi-piece screwdriver set.                                                                                                                                                                      |
| Benefits              | Minimal force required, thanks to ergonomically styled handle<br>Handle head with roll-off protection and clear screw marking<br>Black coated blade tip to preserve precision and accuracy of fit |
| Material              | Blade: Chromium molybdenum vanadium alloy                                                                                                                                                         |
|                       | Inside of handle: Hard plastic                                                                                                                                                                    |
|                       | Handle body: elastic, highly flexible plastic                                                                                                                                                     |
| Color                 | Handle: Anthracite and Rittal Power Pink                                                                                                                                                          |
| Supply includes       | 5-piece set                                                                                                                                                                                       |
| Output                | TX 10                                                                                                                                                                                             |
|                       | TX 15                                                                                                                                                                                             |
|                       | TX 20                                                                                                                                                                                             |
|                       | TX 25                                                                                                                                                                                             |
|                       | TX 30                                                                                                                                                                                             |
| Packaging unit        | 1 pc(s).                                                                                                                                                                                          |
| Net weight            | 0.4                                                                                                                                                                                               |
| Gross weight          | 0.455                                                                                                                                                                                             |
| Customs tariff number | 82054000                                                                                                                                                                                          |
|                       |                                                                                                                                                                                                   |