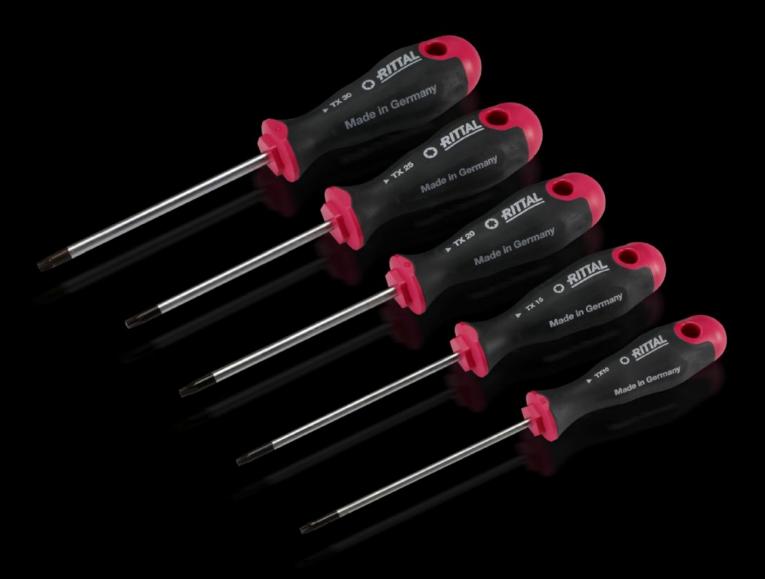

## AS 4052.202 - Screwdriver set Uninsulated

Multi-piece screwdriver set.

### **Features**

| Model No.             | AS 4052.202                                                                                                                                                                                       |
|-----------------------|---------------------------------------------------------------------------------------------------------------------------------------------------------------------------------------------------|
| Version               | Uninsulated                                                                                                                                                                                       |
| Product description   | Multi-piece screwdriver set.                                                                                                                                                                      |
| Benefits              | Minimal force required, thanks to ergonomically styled handle<br>Handle head with roll-off protection and clear screw marking<br>Black coated blade tip to preserve precision and accuracy of fit |
| Material              | Blade: Chromium molybdenum vanadium alloy                                                                                                                                                         |
|                       | Inside of handle: Hard plastic                                                                                                                                                                    |
|                       | Handle body: elastic, highly flexible plastic                                                                                                                                                     |
| Color                 | Handle: Anthracite and Rittal Power Pink                                                                                                                                                          |
| Supply includes       | 5-piece set                                                                                                                                                                                       |
| Output                | TX 10                                                                                                                                                                                             |
|                       | TX 15                                                                                                                                                                                             |
|                       | TX 20                                                                                                                                                                                             |
|                       | TX 25                                                                                                                                                                                             |
|                       | TX 30                                                                                                                                                                                             |
| Packaging unit        | 1 pc(s).                                                                                                                                                                                          |
| Net weight            | 0.4                                                                                                                                                                                               |
| Gross weight          | 0.455                                                                                                                                                                                             |
| Customs tariff number | 82054000                                                                                                                                                                                          |
|                       |                                                                                                                                                                                                   |