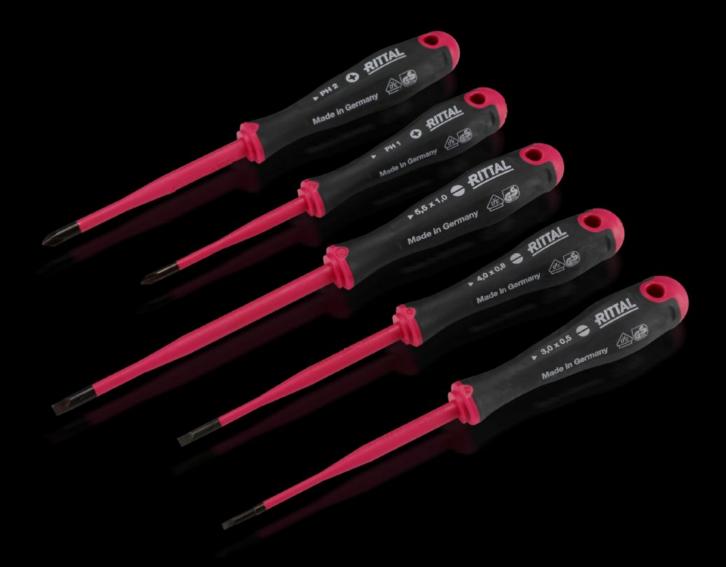

## AS 4052.210 - Screwdriver set Insulated

Multi-piece screwdriver set. With slender, long handle and high-performance blades with insulation.

#### **Features**

| Model No.             | AS 4052.210                                                                                                                                                                                                                                                                        |  |
|-----------------------|------------------------------------------------------------------------------------------------------------------------------------------------------------------------------------------------------------------------------------------------------------------------------------|--|
| Version               | With 1000 V protective insulation                                                                                                                                                                                                                                                  |  |
| Product description   | Multi-piece screwdriver set. With slender, long handle and high-<br>performance blades with insulation.                                                                                                                                                                            |  |
| Benefits              | Minimal force required, thanks to ergonomically styled handle<br>Handle head with roll-off protection and clear screw marking<br>Black coated blade tip to preserve precision and accuracy of fit<br>Handle 30% and insulation up to 50% slimmer than that of a<br>comparable tool |  |
| Material              | Blade: Chromium molybdenum vanadium alloy                                                                                                                                                                                                                                          |  |
|                       | Inside of handle: Hard plastic                                                                                                                                                                                                                                                     |  |
|                       | Handle body: elastic, highly flexible plastic                                                                                                                                                                                                                                      |  |
| Color                 | Handle: Anthracite and Rittal Power Pink                                                                                                                                                                                                                                           |  |
| Supply includes       | Set of 5 screwdrivers                                                                                                                                                                                                                                                              |  |
| Output                | SL 3 x 0.5 mm                                                                                                                                                                                                                                                                      |  |
|                       | SL 4 x 0.8 mm                                                                                                                                                                                                                                                                      |  |
|                       | SL 5.5 x 1 mm                                                                                                                                                                                                                                                                      |  |
|                       | PH 1                                                                                                                                                                                                                                                                               |  |
|                       | PH 2                                                                                                                                                                                                                                                                               |  |
| Standards             | IEC 60 900                                                                                                                                                                                                                                                                         |  |
| Packaging unit        | 1 pc(s).                                                                                                                                                                                                                                                                           |  |
| Net weight            | 0.35                                                                                                                                                                                                                                                                               |  |
| Gross weight          | 0.385                                                                                                                                                                                                                                                                              |  |
| Customs tariff number | 82054000                                                                                                                                                                                                                                                                           |  |
| EAN                   | 4028177807341                                                                                                                                                                                                                                                                      |  |
| ETIM 9                | EC000144                                                                                                                                                                                                                                                                           |  |
|                       |                                                                                                                                                                                                                                                                                    |  |