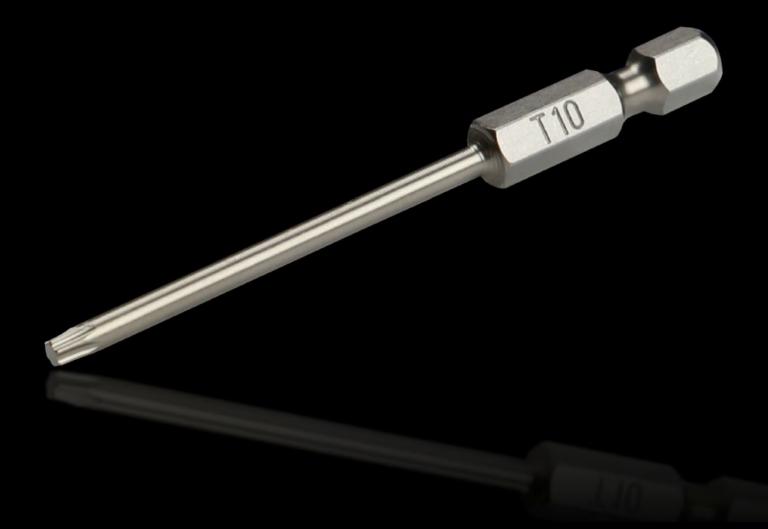

## AS 4053.041 - Industrial bit for cordless screwdriver With long shaft

Precisely manufactured screwdriver with long shaft for industrial use.

## **Features**

| Model No.                | AS 4053.041                                                            |
|--------------------------|------------------------------------------------------------------------|
| Version                  | For TX                                                                 |
| Product description      | Precisely manufactured screwdriver with long shaft for industrial use. |
| Benefits                 | Maximum hardness and torque values                                     |
| Technical specifications | Tool adaptation E 6.3 (¼")                                             |
| Material                 | High-grade special tool steel                                          |
| Blade dia.               | 6.3 mm                                                                 |
| Output                   | TX 10                                                                  |
| Length                   | 73 mm<br>2.87 ″                                                        |
| Packaging unit           | 3 pc(s).                                                               |
| Net weight               | 0.027                                                                  |
| Gross weight             | 0.029                                                                  |
| Customs tariff number    | 82079030                                                               |
| EAN                      | 4028177807464                                                          |
| ETIM 9                   | EC002118                                                               |
| ETIM 8                   | EC003864                                                               |
| ECLASS 8.0               | 21044204                                                               |
|                          |                                                                        |