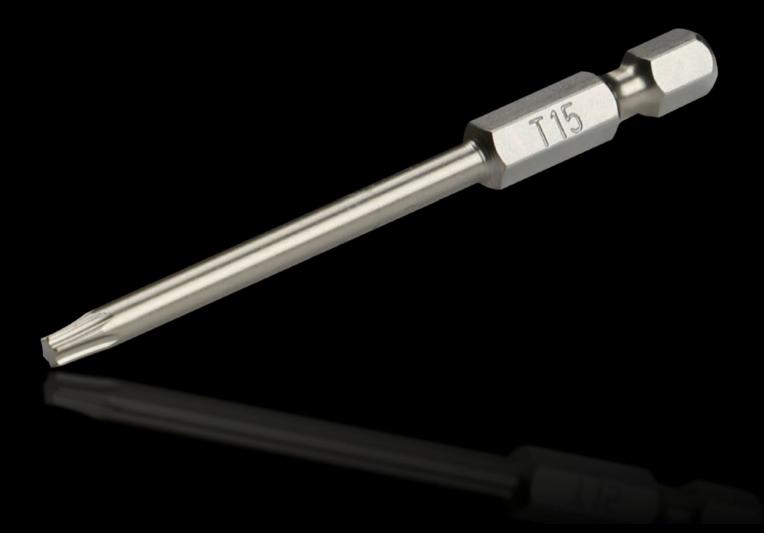

## AS 4053.042 - Industrial bit for cordless screwdriver With long shaft

Precisely manufactured screwdriver with long shaft for industrial use.

## **Features**

| Model No.                | AS 4053.042                                                            |
|--------------------------|------------------------------------------------------------------------|
| Version                  | For TX                                                                 |
| Product description      | Precisely manufactured screwdriver with long shaft for industrial use. |
| Benefits                 | Maximum hardness and torque values                                     |
| Technical specifications | Tool adaptation E 6.3 (¼")                                             |
| Material                 | High-grade special tool steel                                          |
| Blade dia.               | 6.3 mm                                                                 |
| Output                   | TX 15                                                                  |
| Length                   | 73 mm<br>2.87 ″                                                        |
| Packaging unit           | 3 pc(s).                                                               |
| Net weight               | 0.027                                                                  |
| Gross weight             | 0.034                                                                  |
| Customs tariff number    | 82079030                                                               |
| EAN                      | 4028177807471                                                          |
| ETIM 9                   | EC002118                                                               |
| ETIM 8                   | EC003864                                                               |
| ECLASS 8.0               | 21044204                                                               |
|                          |                                                                        |