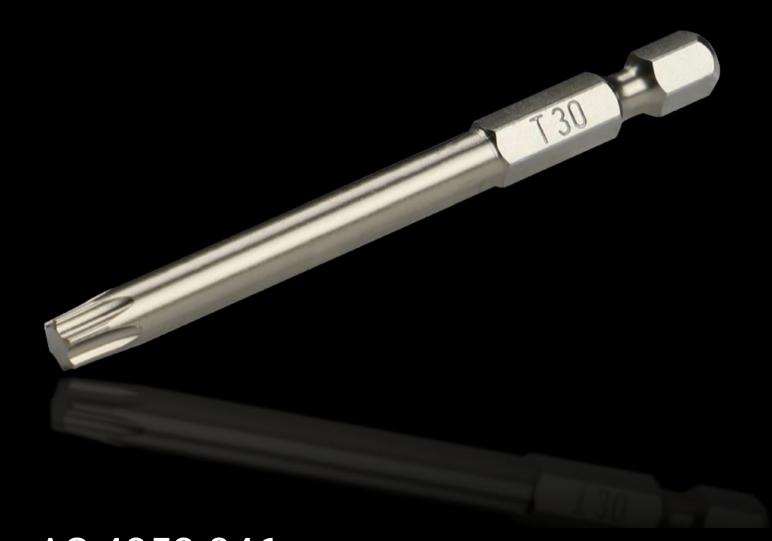

## AS 4053.046 - Industrial bit for cordless screwdriver With long shaft

Precisely manufactured screwdriver with long shaft for industrial use.

## **Features**

| Model No.                | AS 4053.046                                                            |
|--------------------------|------------------------------------------------------------------------|
| Version                  | For TX                                                                 |
| Product description      | Precisely manufactured screwdriver with long shaft for industrial use. |
| Benefits                 | Maximum hardness and torque values                                     |
| Technical specifications | Tool adaptation E 6.3 (¼")                                             |
| Material                 | High-grade special tool steel                                          |
| Blade dia.               | 6.3 mm                                                                 |
| Output                   | TX 30                                                                  |
| Length                   | 73 mm<br>2.87 ″                                                        |
| Packaging unit           | 3 pc(s).                                                               |
| Net weight               | 0.03                                                                   |
| Gross weight             | 0.049                                                                  |
| Customs tariff number    | 82079030                                                               |
| EAN                      | 4028177807518                                                          |
| ETIM 9                   | EC002118                                                               |
| ETIM 8                   | EC003864                                                               |
| ECLASS 8.0               | 21044204                                                               |
|                          |                                                                        |