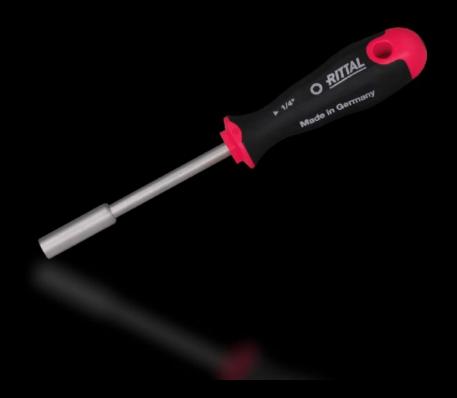

## AS 4053.300 - Bit holder With handle, magnetic

Ergonomic, adaptable, bit holder with handle.

## **Features**

| Model No.                | AS 4053.300                                     |
|--------------------------|-------------------------------------------------|
| Product description      | Ergonomic, adaptable, bit holder with handle.   |
| Benefits                 | Extra-strong magnet for optimum retention force |
|                          | Precise concentricity                           |
|                          | Handle with roll-off protection                 |
| Technical specifications | Tool adaptation C 6.3 (¼")                      |
|                          | Tool adaptation E 6.3 (1/4")                    |
| Material                 | Inside of handle: Hard plastic                  |
|                          | Handle body: elastic, highly flexible plastic   |
| Color                    | Handle: Anthracite and Rittal Power Pink        |
| Blade dia.               | 6.3 mm                                          |
| Blade length             | 100 mm                                          |
| Handle dia.              | 33 mm                                           |
| Handle length            | 101 mm                                          |
| Packaging unit           | 1 pc(s).                                        |
| Net weight               | 0.1                                             |
| Gross weight             | 0.105                                           |
| Customs tariff number    | 73269098                                        |
| EAN                      | 4028177807532                                   |
| ETIM 9                   | EC002118                                        |
| ETIM 8                   | EC002118                                        |
| ECLASS 8.0               | 21040411                                        |