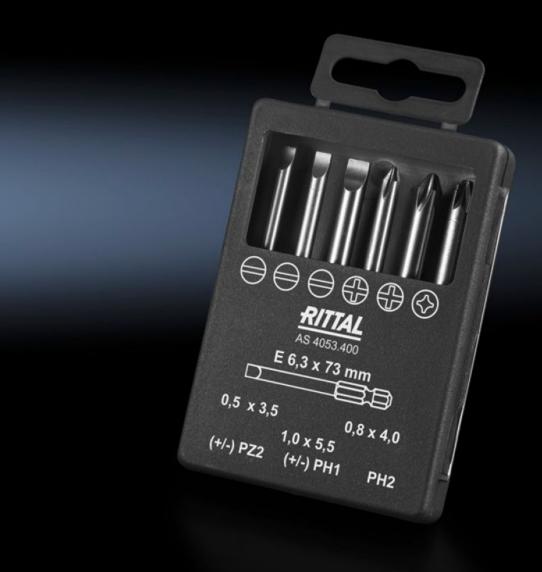

# AS 4053.400 - Industrial bit set for cordless screwdriver With long shaft

Precisely manufactured screwdriver with long shaft for industrial use.

#### **Features**

| Model No.                | AS 4053.400                                                            |
|--------------------------|------------------------------------------------------------------------|
| Product description      | Precisely manufactured screwdriver with long shaft for industrial use. |
| Benefits                 | Robust viewing box                                                     |
|                          | Secure storage                                                         |
| Technical specifications | Tool adaptation E 6.3 (¼")                                             |
| Material                 | High-grade special tool steel                                          |
| Supply includes          | Set of 6 bits                                                          |
|                          | Transparent box                                                        |
| Output                   | SL 3.5 x 0.6 mm                                                        |
|                          | SL 4 x 0.8 mm                                                          |
|                          | SL 5.5 x 1 mm                                                          |
|                          | PH 1                                                                   |
|                          | PH 2                                                                   |
|                          | PZ 2                                                                   |
| Length                   | 73 mm                                                                  |
|                          | 2.87 ″                                                                 |
| Packaging unit           | 1 pc(s).                                                               |
| Net weight               | 0.09                                                                   |
| Gross weight             | 0.099                                                                  |
| Customs tariff number    | 82079030                                                               |
| EAN                      | 4028177807556                                                          |
| ETIM 9                   | EC002120                                                               |
|                          |                                                                        |