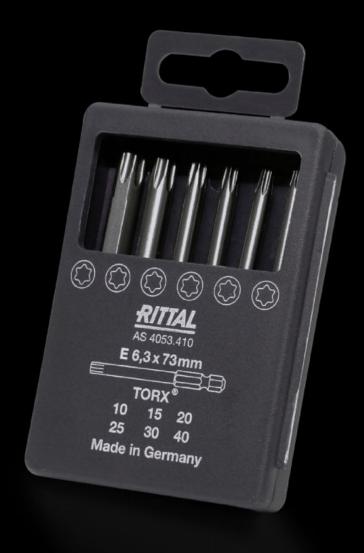

## AS 4053.410 - Industrial bit set for cordless screwdriver With long shaft

Precisely manufactured screwdriver with long shaft for industrial use.

#### **Features**

| Model No.                | AS 4053.410                                                            |
|--------------------------|------------------------------------------------------------------------|
| Product description      | Precisely manufactured screwdriver with long shaft for industrial use. |
| Benefits                 | Robust viewing box                                                     |
|                          | Secure storage                                                         |
| Technical specifications | Tool adaptation E 6.3 (1/4")                                           |
| Material                 | High-grade special tool steel                                          |
| Supply includes          | Set of 6 bits                                                          |
|                          | Transparent box                                                        |
| Output                   | TX 10                                                                  |
|                          | TX 15                                                                  |
|                          | TX 20                                                                  |
|                          | TX 25                                                                  |
|                          | TX 30                                                                  |
|                          | TX 40                                                                  |
| Length                   | 73 mm                                                                  |
|                          | 2.87 ″                                                                 |
| Packaging unit           | 1 pc(s).                                                               |
| Net weight               | 0.09                                                                   |
| Gross weight             | 0.099                                                                  |
| Customs tariff number    | 82079030                                                               |
| EAN                      | 4028177807563                                                          |
| ETIM 9                   | EC002120                                                               |
| ETIM 8                   | EC002120                                                               |