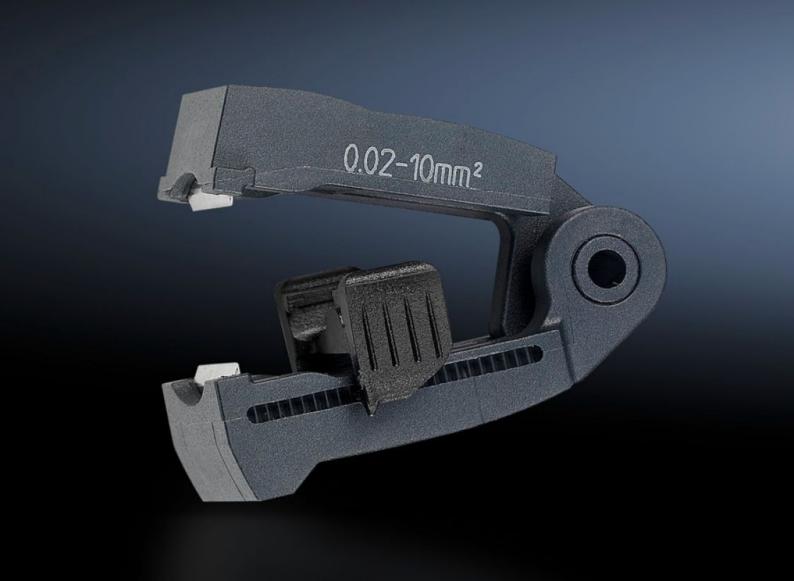

## AS 4054.500 - Replacement blade For wire strippers

Replaceable cutter cassettes for cables with different cross-sections. Also suitable for special insulation.

## **Features**

| Model No.              | AS 4054.500                                                                                                      |
|------------------------|------------------------------------------------------------------------------------------------------------------|
| Product description    | Replaceable cutter cassettes for cables with different cross-<br>sections. Also suitable for special insulation. |
| Color                  | Black                                                                                                            |
| Suitable for Model No. | 4054.300                                                                                                         |
| For cross section      | 0.02 - 10 mm²                                                                                                    |
| Packaging unit         | 1 pc(s).                                                                                                         |
| Net weight             | 0.01                                                                                                             |
| Gross weight           | 0.015                                                                                                            |
| Customs tariff number  | 82032000                                                                                                         |
| EAN                    | 4028177807761                                                                                                    |
| ETIM 9                 | EC001509                                                                                                         |
| ETIM 8                 | EC001509                                                                                                         |
| ECLASS 8.0             | 21043711                                                                                                         |