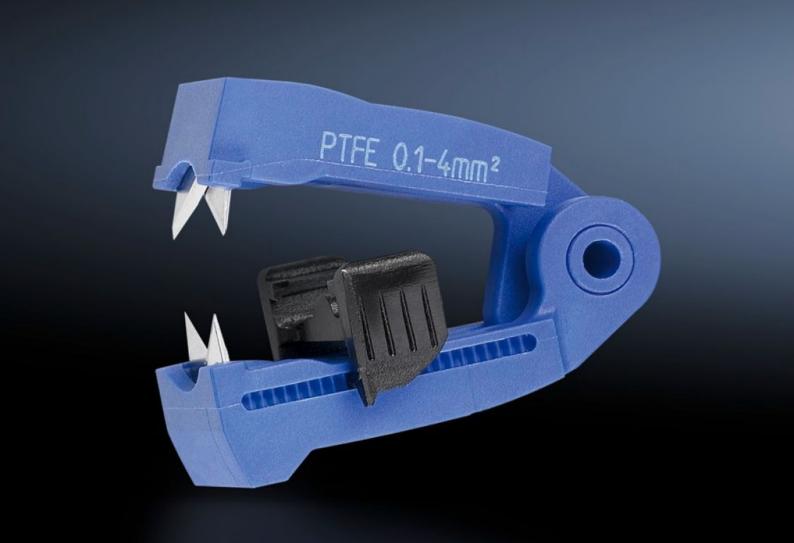

## AS 4054.510 - Replacement blade For wire strippers

Replaceable cutter cassettes for cables with different cross-sections. Also suitable for special insulation.

## **Features**

| Model No.              | AS 4054.510                                                                                                      |
|------------------------|------------------------------------------------------------------------------------------------------------------|
| Product description    | Replaceable cutter cassettes for cables with different cross-<br>sections. Also suitable for special insulation. |
| Color                  | Blue                                                                                                             |
| Suitable for Model No. | 4054.310                                                                                                         |
| For cross section      | 0.1 - 4 mm²                                                                                                      |
| Packaging unit         | 1 pc(s).                                                                                                         |
| Net weight             | 0.01                                                                                                             |
| Gross weight           | 0.015                                                                                                            |
| Customs tariff number  | 82032000                                                                                                         |
| EAN                    | 4028177807785                                                                                                    |
| ETIM 9                 | EC001509                                                                                                         |
| ETIM 8                 | EC001509                                                                                                         |
| ECLASS 8.0             | 21043711                                                                                                         |