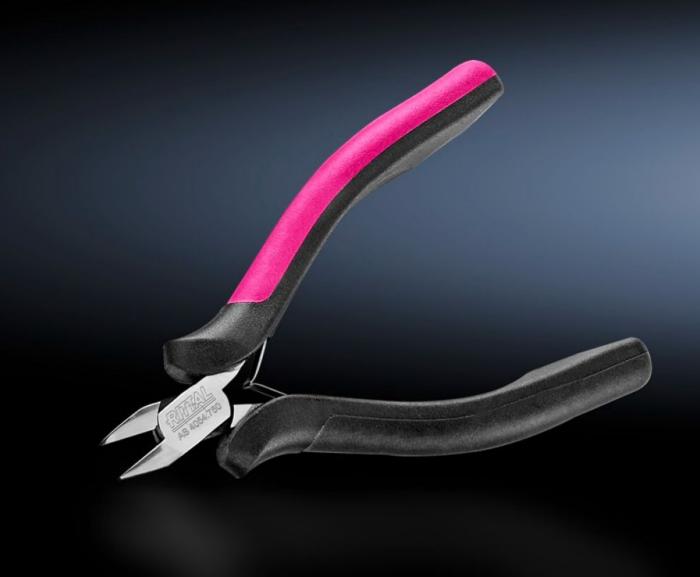

## AS 4054.750 - Electronic side cutter

With pointed head, angled at 21° and with small chamfer

## **Features**

| Model No.             | AS 4054.750                                                                                                                                   |
|-----------------------|-----------------------------------------------------------------------------------------------------------------------------------------------|
| Product description   | With pointed head, 21° angled blades and small chamfer.                                                                                       |
| Benefits              | Uniform, smooth opening thanks to opening springs<br>Ergonomically shaped handles<br>Box joint for long-term stability and optimum force path |
| Material              | High-grade special tool steel                                                                                                                 |
| Surface finish        | Polished, oiled                                                                                                                               |
| Color                 | Handle: Anthracite and Rittal Power Pink                                                                                                      |
| Dimensions            | Length: 115 mm<br>Length: 4.53 ˝                                                                                                              |
| Packaging unit        | 1 pc(s).                                                                                                                                      |
| Net weight            | 0.08                                                                                                                                          |
| Gross weight          | 0.088                                                                                                                                         |
| Customs tariff number | 82032000                                                                                                                                      |
| EAN                   | 4028177807853                                                                                                                                 |
| ETIM 9                | EC000165                                                                                                                                      |
| ETIM 8                | EC000165                                                                                                                                      |
| ECLASS 8.0            | 21043711                                                                                                                                      |