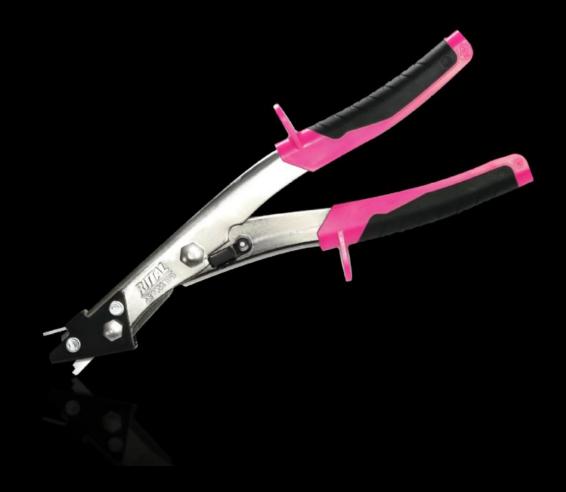

#### AS 4054.870 - Cross member cutter

For cutting through micro ridges or cross members made of carbon steel on Ri4Power interior components (e.g. functional room dividers) or for cutting thin sheets of carbon steel, aluminum or copper up to a material thickness of 1.2 mm.

#### **Features**

| Model No.           | AS 4054.870                                                                                                                                                                                                                                 |
|---------------------|---------------------------------------------------------------------------------------------------------------------------------------------------------------------------------------------------------------------------------------------|
| Version             | Straight                                                                                                                                                                                                                                    |
| Product description | For cutting through micro ridges or cross members made of carbon steel on Ri4Power interior components (e.g. functional room dividers) or for cutting thin sheets of carbon steel, aluminum or copper up to a material thickness of 1.2 mm. |
| Benefits            | Cutting the materials without deformation Clean edge cuts, no reworking of the cut section required Easy to use Ergonomically shaped handles for fatigue-free and anti-slip work                                                            |
| Material            | Tool body: Special tool steel, rolled, oil-hardened                                                                                                                                                                                         |
| Color               | Handle: Anthracite and Rittal Power Pink                                                                                                                                                                                                    |
| Supply includes     | Cross member cutter, including splinter deflector                                                                                                                                                                                           |
|                     |                                                                                                                                                                                                                                             |