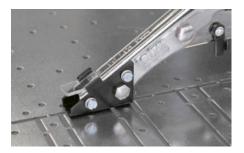

#### AS 4054.870 - Cross member cutter

For cutting through micro ridges or cross members made of carbon steel on Ri4Power interior components (e.g. functional room dividers) or for cutting thin sheets of carbon steel, aluminum or copper up to a material thickness of 1.2 mm.

#### **Features**

| Model No.           | AS 4054.870                                                                                                                                                                                                                                 |
|---------------------|---------------------------------------------------------------------------------------------------------------------------------------------------------------------------------------------------------------------------------------------|
| Version             | Straight                                                                                                                                                                                                                                    |
| Product description | For cutting through micro ridges or cross members made of carbon steel on Ri4Power interior components (e.g. functional room dividers) or for cutting thin sheets of carbon steel, aluminum or copper up to a material thickness of 1.2 mm. |
| Benefits            | Cutting the materials without deformation Clean edge cuts, no reworking of the cut section required Easy to use Ergonomically shaped handles for fatigue-free and anti-slip work                                                            |
| Material            | Tool body: Special tool steel, rolled, oil-hardened                                                                                                                                                                                         |
| Color               | Handle: Anthracite and Rittal Power Pink                                                                                                                                                                                                    |
| Supply includes     | Cross member cutter, including splinter deflector                                                                                                                                                                                           |
|                     |                                                                                                                                                                                                                                             |