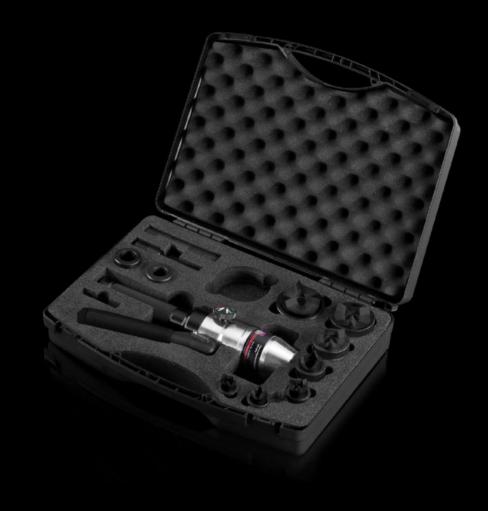

## AS 4055.070 - Manual hydraulic punch set, M16 - M63

Manual hydraulic punch set with hole punches for carbon steel. Maximum machinable material thickness 2 or 3 mm.

#### **Features**

| Model No.                        | AS 4055.070                                                                                                        |
|----------------------------------|--------------------------------------------------------------------------------------------------------------------|
|                                  |                                                                                                                    |
| Version                          | This set includes the standard carbon steel punchers M16 to M63                                                    |
| Product description              | Manual hydraulic punch set with hole punches for carbon steel.<br>Maximum machinable material thickness 2 or 3 mm. |
| Benefits                         | Extend tool life with a built-in pressure relief valve                                                             |
| Supply includes                  | Manual hydraulic punch, straight                                                                                   |
|                                  | 7 split carbon steel punch with 3-fold pitch                                                                       |
|                                  | Hydraulic screw Ø 19 mm                                                                                            |
|                                  | Hydraulic screw Ø 9.5/19 mm                                                                                        |
|                                  | HSS pilot drill Ø 10 mm                                                                                            |
|                                  | Spacer bushing set (3-part)                                                                                        |
|                                  | Plastic case                                                                                                       |
| Workable material                | Carbon steel                                                                                                       |
| Max. material thickness that can | 2 mm                                                                                                               |
| be machined for sheet steel      | 2 mm                                                                                                               |
|                                  | 2 mm                                                                                                               |
|                                  | 3 mm                                                                                                               |
| Ø hole punch                     | 16.2 mm                                                                                                            |
|                                  | 20.4 mm                                                                                                            |
|                                  | 25.4 mm                                                                                                            |
|                                  | 32.5 mm                                                                                                            |
|                                  | 40.5 mm                                                                                                            |
|                                  | 50.5 mm                                                                                                            |
|                                  | 63.5 mm                                                                                                            |